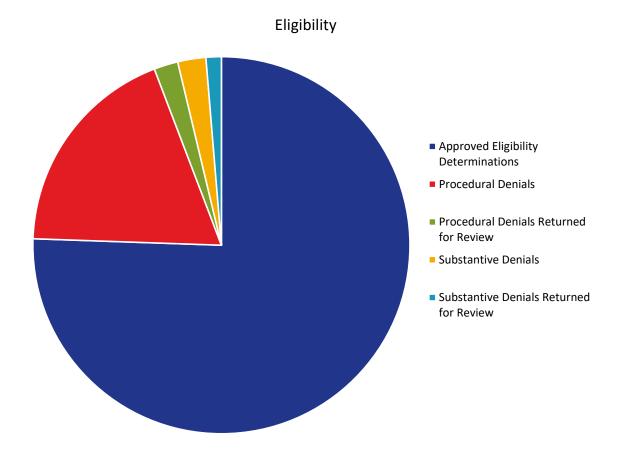

| _                                       |        |        | 2025   |        |        |        |        |        |        |        |        |        |
|-----------------------------------------|--------|--------|--------|--------|--------|--------|--------|--------|--------|--------|--------|--------|
|                                         | Mar    | Apr    | May    | Jun    | Jul    | Aug    | Sep    | Oct    | Nov    | Dec    | Jan    | Feb    |
| Approved Eligibility Determinations     | 60,401 | 60,908 | 61,526 | 62,014 | 62,596 | 63,281 | 63,887 | 64,582 | 65,081 | 65,658 | 66,049 | 66,813 |
| Procedural Denials                      | 15,066 | 15,334 | 15,464 | 15,570 | 15,654 | 15,735 | 15,821 | 15,956 | 16,108 | 16,229 | 16,327 | 16,505 |
| Procedural Denials Returned for Review  | 682    | 897    | 1,077  | 1,280  | 1,401  | 1,476  | 1,518  | 1,603  | 1,672  | 1,731  | 1,791  | 1,822  |
| Substantive Denials                     | 1,655  | 1,681  | 1,724  | 1,756  | 1,782  | 1,805  | 1,818  | 1,868  | 1,908  | 1,957  | 2,006  | 2,134  |
| Substantive Denials Returned for Review | 565    | 617    | 678    | 744    | 817    | 876    | 885    | 983    | 1,021  | 1,071  | 1,131  | 1,163  |