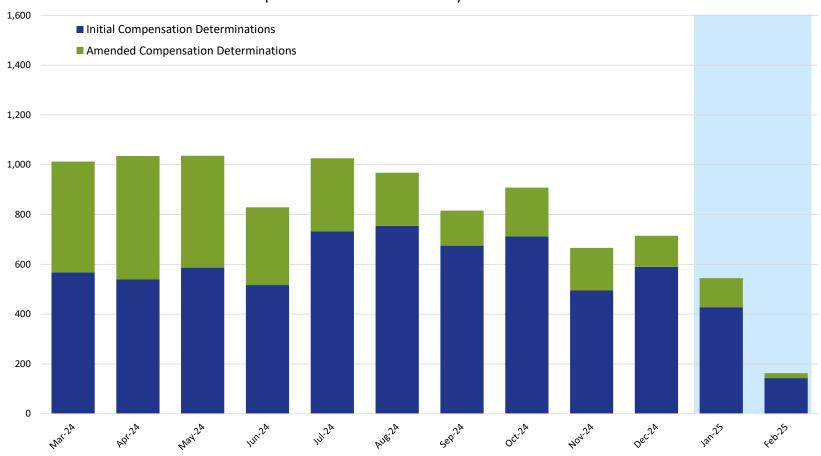

#### Compensation Determinations by Month: Initial & Amended

|                                     |     | 2025 |     |     |     |     |     |     |     |     |     |     |
|-------------------------------------|-----|------|-----|-----|-----|-----|-----|-----|-----|-----|-----|-----|
|                                     | Mar | Apr  | May | Jun | Jul | Aug | Sep | Oct | Nov | Dec | Jan | Feb |
| Initial Compensation Determinations | 568 | 539  | 587 | 517 | 732 | 755 | 675 | 713 | 495 | 590 | 428 | 143 |
| Amended Compensation Determinations | 445 | 496  | 449 | 312 | 294 | 213 | 141 | 195 | 171 | 125 | 117 | 20  |

**NOTE:** This chart includes only those compensation determinations for which the claimant has been notified by the VCF in writing of the amount of their award. Once a claimant is notified, the determination is counted on this chart, but it is reflected in the month in which the award was finalized and deemed ready for final quality checks, not in the month in which the claimant was notified. The VCF process includes a series of quality checks that are completed before a claimant is notified. These quality checks may take several weeks or longer. This means that there are claims for which substantive review has been completed but they are not counted on this chart because the claimant has not yet been notified of the award. This also means that the monthly numbers shown here for prior months will change from one report to the next as claims completed in earlier months finish the quality check process and claimants are notified.