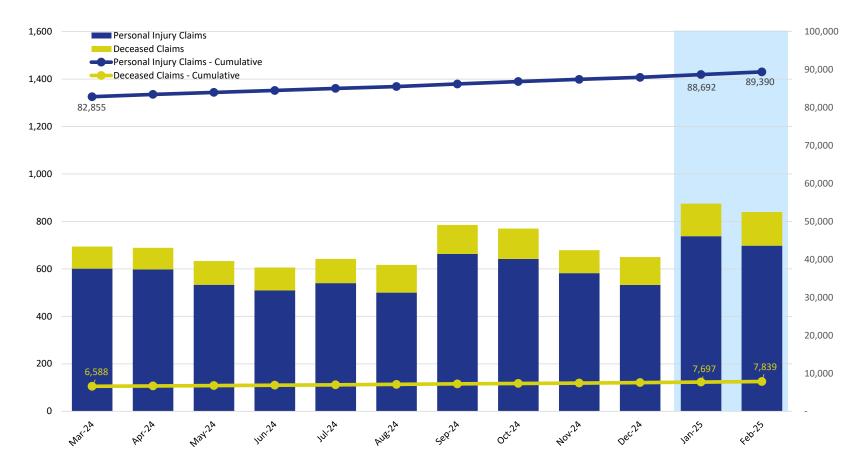

#### Claims Submitted by Month: Personal Injury & Deceased

|                        |        | 2024   |        |        |        |        |        |        |        |        |        |        |  |  |
|------------------------|--------|--------|--------|--------|--------|--------|--------|--------|--------|--------|--------|--------|--|--|
|                        | Mar    | Apr    | May    | Jun    | Jul    | Aug    | Sep    | Oct    | Nov    | Dec    | Jan    | Feb    |  |  |
| Personal Injury Claims | 601    | 598    | 533    | 509    | 540    | 500    | 663    | 642    | 582    | 532    | 738    | 698    |  |  |
| Deceased Claims        | 93     | 91     | 100    | 97     | 102    | 117    | 122    | 128    | 97     | 118    | 137    | 142    |  |  |
| Unknown Claims         | -      | -      | -      | -      | -      | -      | -      | -      | -      | -      | -      | -      |  |  |
| Claims - Cumulative    | 89,443 | 90,132 | 90,765 | 91,371 | 92,013 | 92,630 | 93,415 | 94,185 | 94,864 | 95,514 | 96,389 | 97,229 |  |  |