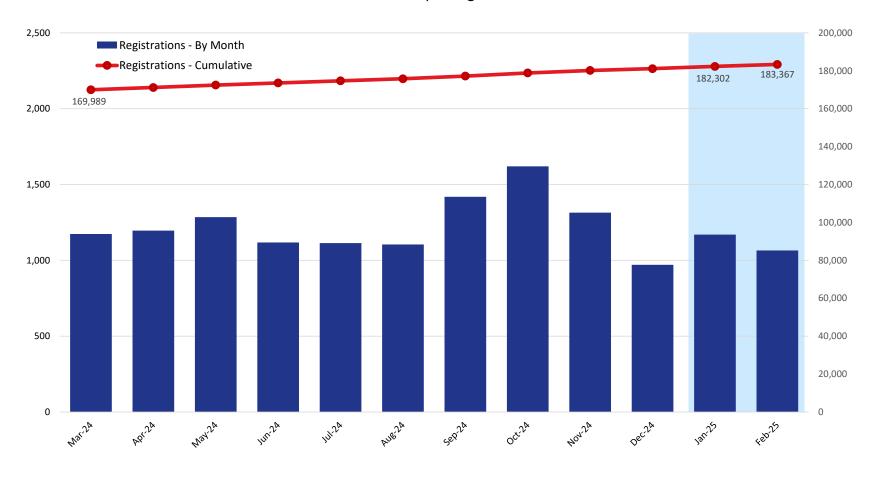

#### **Unique Registrations**

|                            |         | 2024    |         |         |         |         |         |         |         |         |         |         |  |  |
|----------------------------|---------|---------|---------|---------|---------|---------|---------|---------|---------|---------|---------|---------|--|--|
|                            | Mar     | Apr     | May     | Jun     | Jul     | Aug     | Sep     | Oct     | Nov     | Dec     | Jan     | Feb     |  |  |
| Registrations - By Month   | 1,174   | 1,196   | 1,285   | 1,118   | 1,114   | 1,105   | 1,419   | 1,620   | 1,315   | 971     | 1,170   | 1,065   |  |  |
| Registrations - Cumulative | 169,989 | 171,185 | 172,470 | 173,588 | 174,702 | 175,807 | 177,226 | 178,846 | 180,161 | 181,132 | 182,302 | 183,367 |  |  |