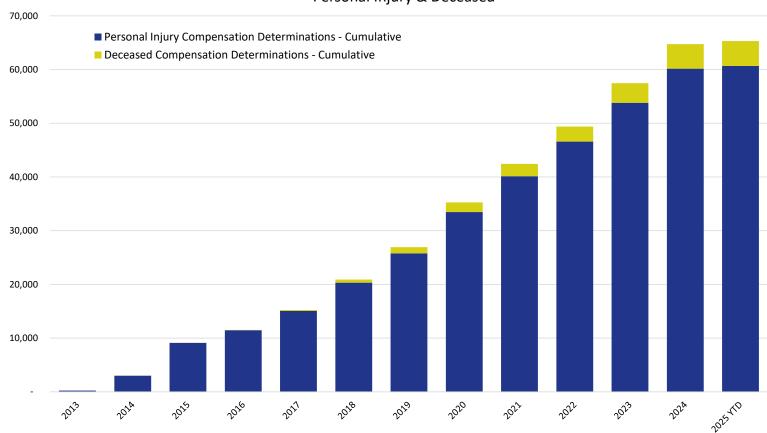

#### Cumulative Claims with Compensation Determinations Personal Injury & Deceased

|                                                          | 2013 | 2014  | 2015  | 2016   | 2017   | 2018   | 2019   | 2020   | 2021   | 2022   | 2023   | 2024   | 2025 YTD |
|----------------------------------------------------------|------|-------|-------|--------|--------|--------|--------|--------|--------|--------|--------|--------|----------|
| Personal Injury Compensation Determinations - Cumulative | 225  | 3,000 | 9,110 | 11,470 | 15,057 | 20,332 | 25,796 | 33,477 | 40,151 | 46,583 | 53,819 | 60,167 | 60,679   |
| Deceased Compensation Determinations - Cumulative        | -    | 7     | 20    | 55     | 181    | 579    | 1,136  | 1,786  | 2,289  | 2,799  | 3,644  | 4,574  | 4,633    |