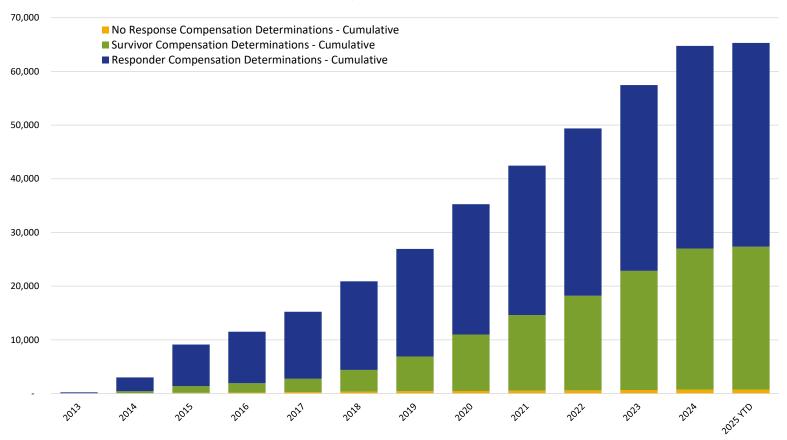

### Cumulative Claims with Compensation Determinations Responder & Survivor

|                                                      | 2013 | 2014  | 2015  | 2016  | 2017   | 2018   | 2019   | 2020   | 2021   | 2022   | 2023   | 2024   | 2025 YTD |
|------------------------------------------------------|------|-------|-------|-------|--------|--------|--------|--------|--------|--------|--------|--------|----------|
| Responder Compensation Determinations - Cumulative   | 218  | 2,580 | 7,739 | 9,595 | 12,491 | 16,512 | 20,032 | 24,269 | 27,826 | 31,170 | 34,615 | 37,738 | 37,963   |
| Survivor Compensation Determinations - Cumulative    | 6    | 402   | 1,261 | 1,737 | 2,462  | 4,029  | 6,458  | 10,521 | 14,088 | 17,619 | 22,176 | 26,265 | 26,608   |
| No Response Compensation Determinations - Cumulative | 1    | 25    | 130   | 193   | 285    | 370    | 442    | 473    | 526    | 593    | 672    | 738    | 741      |