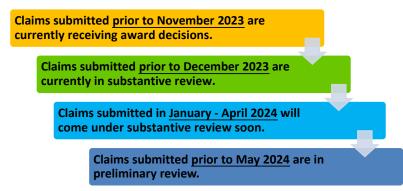

#### **Claim Review Timeline\***

<sup>\*</sup> This timeline applies only to claims that are submitted in good order, meaning they have the required documents the VCF needs in order to determine the claimant's eligibility and calculate the award. Claims that are made inactive or placed on hold because they were not submitted with the required documents take significantly longer to review and are not reflected in this timeline.