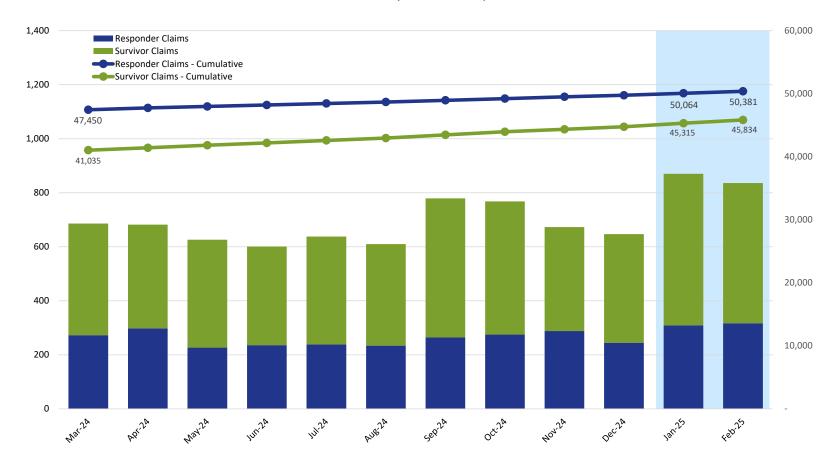

#### Claims Submitted by Month: Responder & Survivor

|                     |        |        | 2025   |        |        |        |        |        |        |        |        |        |
|---------------------|--------|--------|--------|--------|--------|--------|--------|--------|--------|--------|--------|--------|
|                     | Mar    | Apr    | May    | Jun    | Jul    | Aug    | Sep    | Oct    | Nov    | Dec    | Jan    | Feb    |
| Responder Claims    | 273    | 298    | 227    | 236    | 238    | 234    | 264    | 275    | 288    | 245    | 309    | 317    |
| Survivor Claims     | 413    | 384    | 399    | 365    | 400    | 376    | 515    | 493    | 385    | 402    | 561    | 519    |
| No Response Claims  | 8      | 7      | 7      | 5      | 4      | 7      | 6      | 2      | 6      | 3      | 5      | 4      |
| Claims - Cumulative | 89,443 | 90,132 | 90,765 | 91,371 | 92,013 | 92,630 | 93,415 | 94,185 | 94,864 | 95,514 | 96,389 | 97,229 |