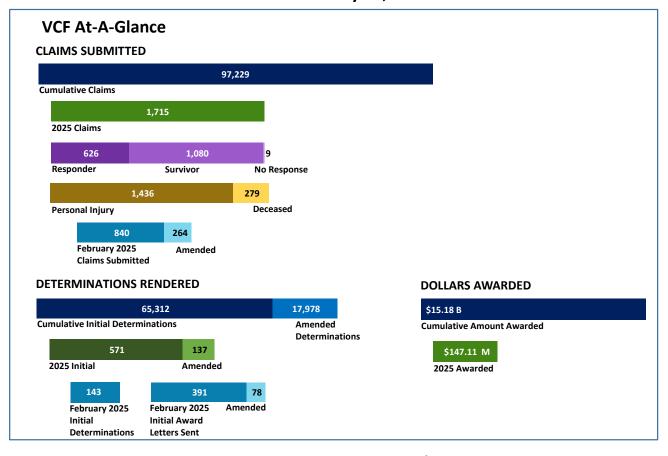

#### Claims Submitted by Month: Personal Injury & Deceased

|                        |        | 2024   |        |        |        |        |        |        |        |        |        |        |  |  |
|------------------------|--------|--------|--------|--------|--------|--------|--------|--------|--------|--------|--------|--------|--|--|
|                        | Mar    | Apr    | May    | Jun    | Jul    | Aug    | Sep    | Oct    | Nov    | Dec    | Jan    | Feb    |  |  |
| Personal Injury Claims | 601    | 598    | 533    | 509    | 540    | 500    | 663    | 642    | 582    | 532    | 738    | 698    |  |  |
| Deceased Claims        | 93     | 91     | 100    | 97     | 102    | 117    | 122    | 128    | 97     | 118    | 137    | 142    |  |  |
| Unknown Claims         | -      | -      | -      | -      | -      | -      | -      | -      | -      | -      | -      | -      |  |  |
| Claims - Cumulative    | 89,443 | 90,132 | 90,765 | 91,371 | 92,013 | 92,630 | 93,415 | 94,185 | 94,864 | 95,514 | 96,389 | 97,229 |  |  |

#### Claims Submitted by Month: Responder & Survivor

|                     |        |        | 2025   |        |        |        |        |        |        |        |        |        |
|---------------------|--------|--------|--------|--------|--------|--------|--------|--------|--------|--------|--------|--------|
|                     | Mar    | Apr    | May    | Jun    | Jul    | Aug    | Sep    | Oct    | Nov    | Dec    | Jan    | Feb    |
| Responder Claims    | 273    | 298    | 227    | 236    | 238    | 234    | 264    | 275    | 288    | 245    | 309    | 317    |
| Survivor Claims     | 413    | 384    | 399    | 365    | 400    | 376    | 515    | 493    | 385    | 402    | 561    | 519    |
| No Response Claims  | 8      | 7      | 7      | 5      | 4      | 7      | 6      | 2      | 6      | 3      | 5      | 4      |
| Claims - Cumulative | 89,443 | 90,132 | 90,765 | 91,371 | 92,013 | 92,630 | 93,415 | 94,185 | 94,864 | 95,514 | 96,389 | 97,229 |

| _                                       |        |        | 2025   |        |        |        |        |        |        |        |        |        |
|-----------------------------------------|--------|--------|--------|--------|--------|--------|--------|--------|--------|--------|--------|--------|
|                                         | Mar    | Apr    | May    | Jun    | Jul    | Aug    | Sep    | Oct    | Nov    | Dec    | Jan    | Feb    |
| Approved Eligibility Determinations     | 60,401 | 60,908 | 61,526 | 62,014 | 62,596 | 63,281 | 63,887 | 64,582 | 65,081 | 65,658 | 66,049 | 66,813 |
| Procedural Denials                      | 15,066 | 15,334 | 15,464 | 15,570 | 15,654 | 15,735 | 15,821 | 15,956 | 16,108 | 16,229 | 16,327 | 16,505 |
| Procedural Denials Returned for Review  | 682    | 897    | 1,077  | 1,280  | 1,401  | 1,476  | 1,518  | 1,603  | 1,672  | 1,731  | 1,791  | 1,822  |
| Substantive Denials                     | 1,655  | 1,681  | 1,724  | 1,756  | 1,782  | 1,805  | 1,818  | 1,868  | 1,908  | 1,957  | 2,006  | 2,134  |
| Substantive Denials Returned for Review | 565    | 617    | 678    | 744    | 817    | 876    | 885    | 983    | 1,021  | 1,071  | 1,131  | 1,163  |

#### Compensation Determinations by Month: Initial & Amended

|                                     |     | 2025 |     |     |     |     |     |     |     |     |     |     |
|-------------------------------------|-----|------|-----|-----|-----|-----|-----|-----|-----|-----|-----|-----|
|                                     | Mar | Apr  | May | Jun | Jul | Aug | Sep | Oct | Nov | Dec | Jan | Feb |
| Initial Compensation Determinations | 568 | 539  | 587 | 517 | 732 | 755 | 675 | 713 | 495 | 590 | 428 | 143 |
| Amended Compensation Determinations | 445 | 496  | 449 | 312 | 294 | 213 | 141 | 195 | 171 | 125 | 117 | 20  |