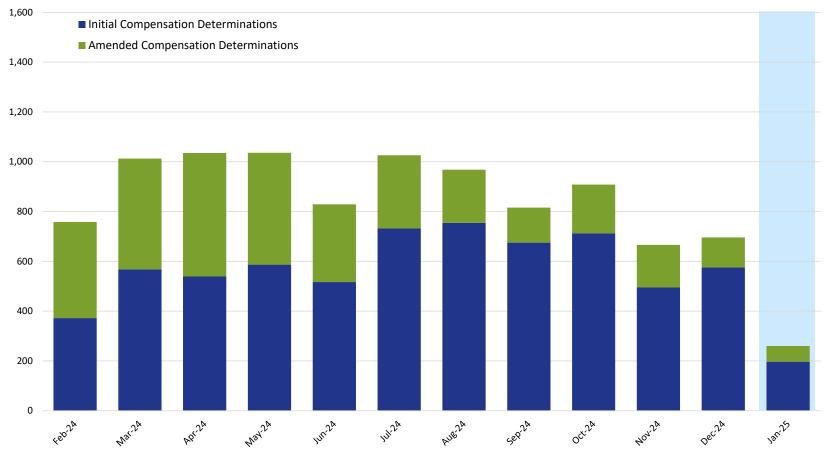

#### Compensation Determinations by Month: Initial & Amended

|                                     | 2024 |     |     |     |     |     |     |     |     |     |     |     |  |
|-------------------------------------|------|-----|-----|-----|-----|-----|-----|-----|-----|-----|-----|-----|--|
|                                     | Feb  | Mar | Apr | May | Jun | Jul | Aug | Sep | Oct | Nov | Dec | Jan |  |
| Initial Compensation Determinations | 372  | 568 | 539 | 587 | 517 | 732 | 755 | 675 | 713 | 495 | 575 | 197 |  |
| Amended Compensation Determinations | 386  | 445 | 496 | 449 | 312 | 294 | 213 | 141 | 195 | 171 | 121 | 63  |  |

**NOTE:** This chart includes only those compensation determinations for which the claimant has been notified by the VCF in writing of the amount of their award. Once a claimant is notified, the determination is counted on this chart, but it is reflected in the month in which the award was finalized and deemed ready for final quality checks, not in the month in which the claimant was notified. The VCF process includes a series of quality checks that are completed before a claimant is notified. These quality checks may take several weeks or longer. This means that there are claims for which substantive review has been completed but they are not counted on this chart because the claimant has not yet been notified of the award. This also means that the monthly numbers shown here for prior months will change from one report to the next as claims completed in earlier months finish the quality check process and claimants are notified.