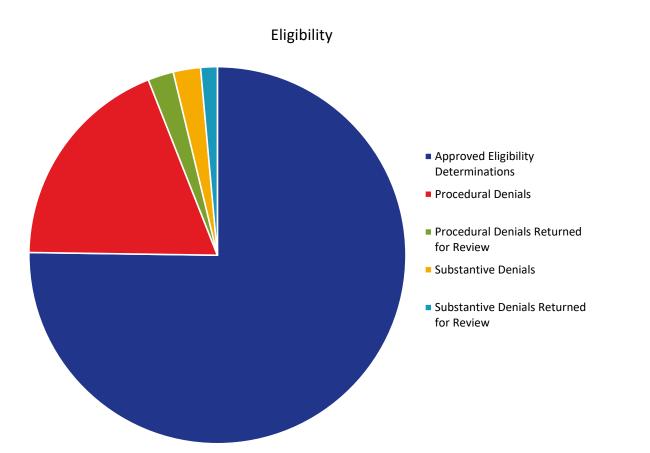

|                                         | 2024   |        |        |        |        |        |        |        |        |        |        |        |  |
|-----------------------------------------|--------|--------|--------|--------|--------|--------|--------|--------|--------|--------|--------|--------|--|
| _                                       | Feb    | Mar    | Apr    | May    | Jun    | Jul    | Aug    | Sep    | Oct    | Nov    | Dec    | Jan    |  |
| Approved Eligibility Determinations     | 59,857 | 60,401 | 60,908 | 61,526 | 62,014 | 62,596 | 63,281 | 63,887 | 64,582 | 65,081 | 65,658 | 66,050 |  |
| Procedural Denials                      | 15,110 | 15,164 | 15,439 | 15,575 | 15,684 | 15,772 | 15,860 | 15,949 | 16,092 | 16,253 | 16,383 | 16,501 |  |
| Procedural Denials Returned for Review  | 852    | 872    | 1,080  | 1,256  | 1,456  | 1,574  | 1,643  | 1,682  | 1,761  | 1,828  | 1,886  | 1,934  |  |
| Substantive Denials                     | 1,637  | 1,660  | 1,686  | 1,729  | 1,762  | 1,788  | 1,811  | 1,824  | 1,876  | 1,916  | 1,970  | 2,058  |  |
| Substantive Denials Returned for Review | 653    | 718    | 773    | 834    | 901    | 975    | 1,036  | 1,046  | 1,143  | 1,184  | 1,230  | 1,254  |  |