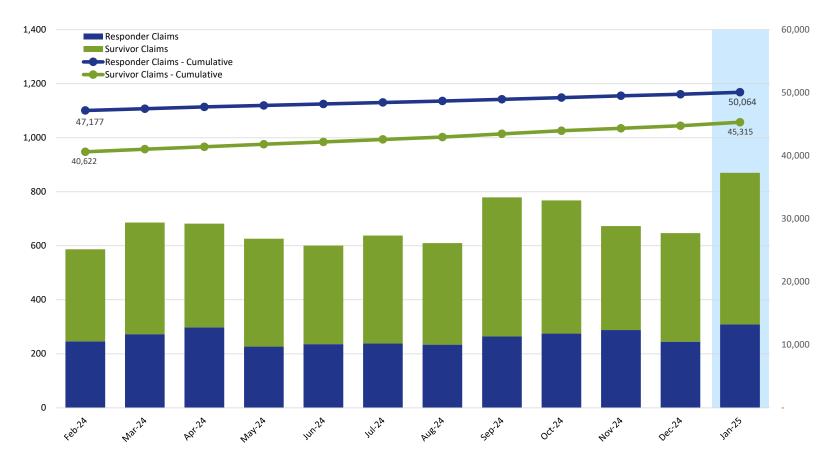

#### Claims Submitted by Month: Responder & Survivor

|                     |        | 2024   |        |        |        |        |        |        |        |        |        |        |  |  |  |
|---------------------|--------|--------|--------|--------|--------|--------|--------|--------|--------|--------|--------|--------|--|--|--|
|                     | Feb    | Mar    | Apr    | May    | Jun    | Jul    | Aug    | Sep    | Oct    | Nov    | Dec    | Jan    |  |  |  |
| Responder Claims    | 246    | 273    | 298    | 227    | 236    | 238    | 234    | 264    | 275    | 288    | 245    | 309    |  |  |  |
| Survivor Claims     | 341    | 413    | 384    | 399    | 365    | 400    | 376    | 515    | 493    | 385    | 402    | 561    |  |  |  |
| No Response Claims  | 6      | 8      | 7      | 7      | 5      | 4      | 7      | 6      | 2      | 6      | 3      | 5      |  |  |  |
| Claims - Cumulative | 88,749 | 89,443 | 90,132 | 90,765 | 91,371 | 92,013 | 92,630 | 93,415 | 94,185 | 94,864 | 95,514 | 96,389 |  |  |  |