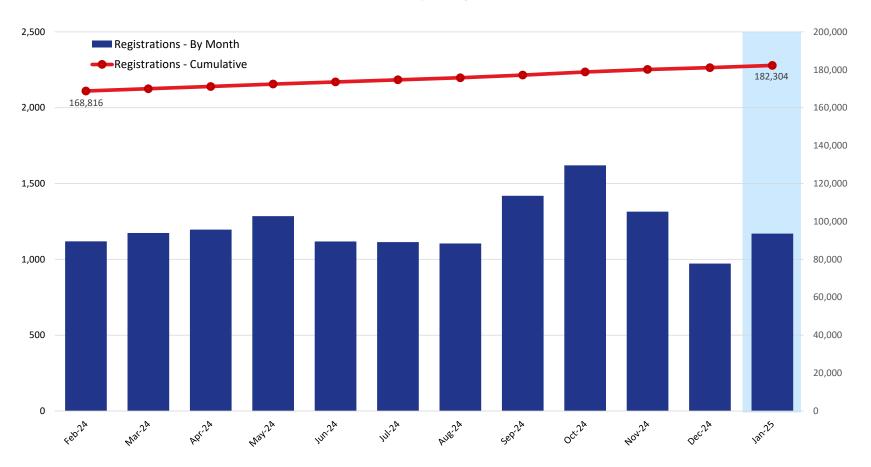

|                                   | 2024    |         |         |         |         |         |         |         |         |         |         |         |  |  |
|-----------------------------------|---------|---------|---------|---------|---------|---------|---------|---------|---------|---------|---------|---------|--|--|
|                                   | Feb     | Mar     | Apr     | May     | Jun     | Jul     | Aug     | Sep     | Oct     | Nov     | Dec     | Jan     |  |  |
| <b>Registrations - By Month</b>   | 1,119   | 1,174   | 1,196   | 1,285   | 1,118   | 1,114   | 1,105   | 1,419   | 1,620   | 1,315   | 972     | 1,170   |  |  |
| <b>Registrations - Cumulative</b> | 168,816 | 169,990 | 171,186 | 172,471 | 173,589 | 174,703 | 175,808 | 177,227 | 178,847 | 180,162 | 181,134 | 182,304 |  |  |