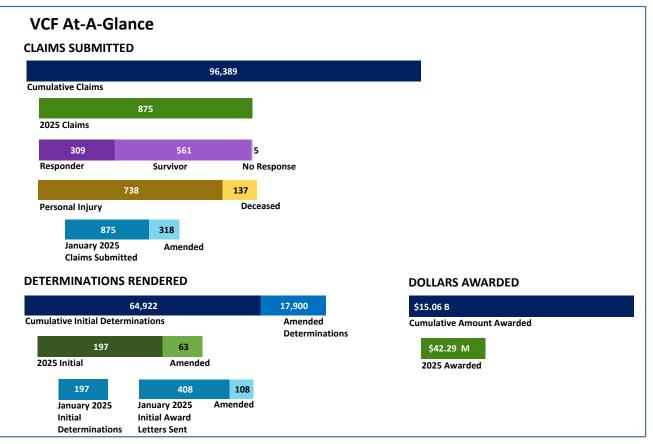

Claims Submitted by Month: Personal Injury & Deceased

|                        |        | 2024   |        |        |        |        |        |        |        |        |        |        |  |  |  |
|------------------------|--------|--------|--------|--------|--------|--------|--------|--------|--------|--------|--------|--------|--|--|--|
|                        | Feb    | Mar    | Apr    | May    | Jun    | Jul    | Aug    | Sep    | Oct    | Nov    | Dec    | Jan    |  |  |  |
| Personal Injury Claims | 498    | 601    | 598    | 533    | 509    | 540    | 500    | 663    | 640    | 582    | 532    | 738    |  |  |  |
| Deceased Claims        | 95     | 93     | 91     | 100    | 97     | 102    | 117    | 122    | 130    | 97     | 118    | 137    |  |  |  |
| Unknown Claims         | -      | -      | -      | -      | -      | -      | -      | -      | -      | -      | -      | -      |  |  |  |
| Claims - Cumulative    | 88,749 | 89,443 | 90,132 | 90,765 | 91,371 | 92,013 | 92,630 | 93,415 | 94,185 | 94,864 | 95,514 | 96,389 |  |  |  |

#### Claims Submitted by Month: Responder & Survivor

|                     |        | 2024   |        |        |        |        |        |        |        |        |        |        |  |  |  |
|---------------------|--------|--------|--------|--------|--------|--------|--------|--------|--------|--------|--------|--------|--|--|--|
|                     | Feb    | Mar    | Apr    | May    | Jun    | Jul    | Aug    | Sep    | Oct    | Nov    | Dec    | Jan    |  |  |  |
| Responder Claims    | 246    | 273    | 298    | 227    | 236    | 238    | 234    | 264    | 275    | 288    | 245    | 309    |  |  |  |
| Survivor Claims     | 341    | 413    | 384    | 399    | 365    | 400    | 376    | 515    | 493    | 385    | 402    | 561    |  |  |  |
| No Response Claims  | 6      | 8      | 7      | 7      | 5      | 4      | 7      | 6      | 2      | 6      | 3      | 5      |  |  |  |
| Claims - Cumulative | 88,749 | 89,443 | 90,132 | 90,765 | 91,371 | 92,013 | 92,630 | 93,415 | 94,185 | 94,864 | 95,514 | 96,389 |  |  |  |

#### Compensation Determinations by Month: Initial & Amended

|                                     | 2024 |     |     |     |     |     |     |     |     |     |     |     |  |
|-------------------------------------|------|-----|-----|-----|-----|-----|-----|-----|-----|-----|-----|-----|--|
|                                     | Feb  | Mar | Apr | May | Jun | Jul | Aug | Sep | Oct | Nov | Dec | Jan |  |
| Initial Compensation Determinations | 372  | 568 | 539 | 587 | 517 | 732 | 755 | 675 | 713 | 495 | 575 | 197 |  |
| Amended Compensation Determinations | 386  | 445 | 496 | 449 | 312 | 294 | 213 | 141 | 195 | 171 | 121 | 63  |  |