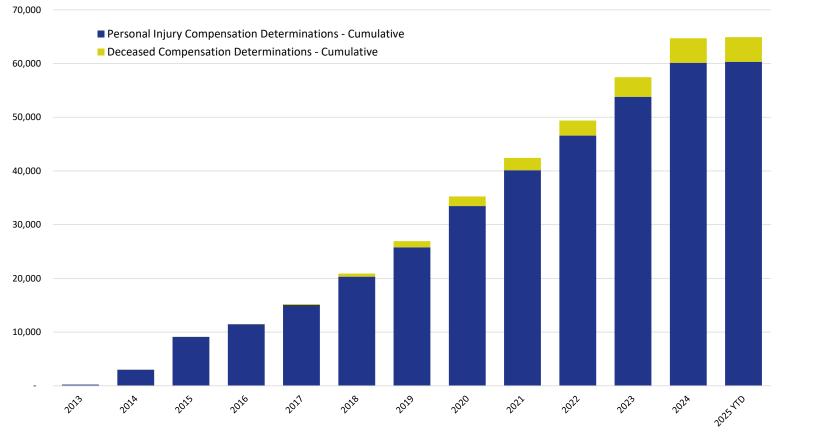

#### Cumulative Claims with Compensation Determinations Personal Injury & Deceased

|                                                          | 2013 | 2014  | 2015  | 2016   | 2017   | 2018   | 2019   | 2020   | 2021   | 2022   | 2023   | 2024   | 2025 YTD |
|----------------------------------------------------------|------|-------|-------|--------|--------|--------|--------|--------|--------|--------|--------|--------|----------|
| Personal Injury Compensation Determinations - Cumulative | 225  | 3,000 | 9,110 | 11,470 | 15,057 | 20,332 | 25,796 | 33,477 | 40,151 | 46,582 | 53,818 | 60,160 | 60,343   |
| Deceased Compensation Determinations - Cumulative        | -    | 7     | 20    | 55     | 181    | 579    | 1,136  | 1,786  | 2,289  | 2,799  | 3,644  | 4,565  | 4,579    |