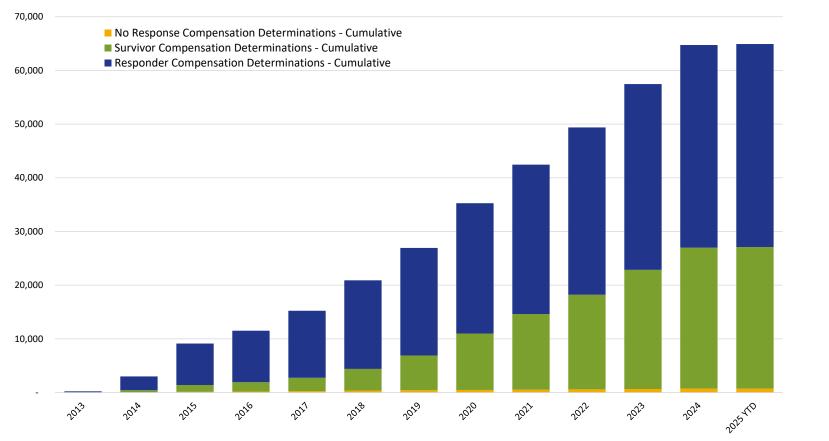

#### Cumulative Claims with Compensation Determinations Responder & Survivor

|                                                      | 2013 | 2014  | 2015  | 2016  | 2017   | 2018   | 2019   | 2020   | 2021   | 2022   | 2023   | 2024   | 2025 YTD |
|------------------------------------------------------|------|-------|-------|-------|--------|--------|--------|--------|--------|--------|--------|--------|----------|
| Responder Compensation Determinations - Cumulative   | 218  | 2,580 | 7,739 | 9,595 | 12,491 | 16,512 | 20,032 | 24,269 | 27,826 | 31,170 | 34,615 | 37,731 | 37,817   |
| Survivor Compensation Determinations - Cumulative    | 6    | 402   | 1,261 | 1,737 | 2,462  | 4,029  | 6,458  | 10,521 | 14,088 | 17,618 | 22,175 | 26,256 | 26,366   |
| No Response Compensation Determinations - Cumulative | 1    | 25    | 130   | 193   | 285    | 370    | 442    | 473    | 526    | 593    | 672    | 738    | 739      |