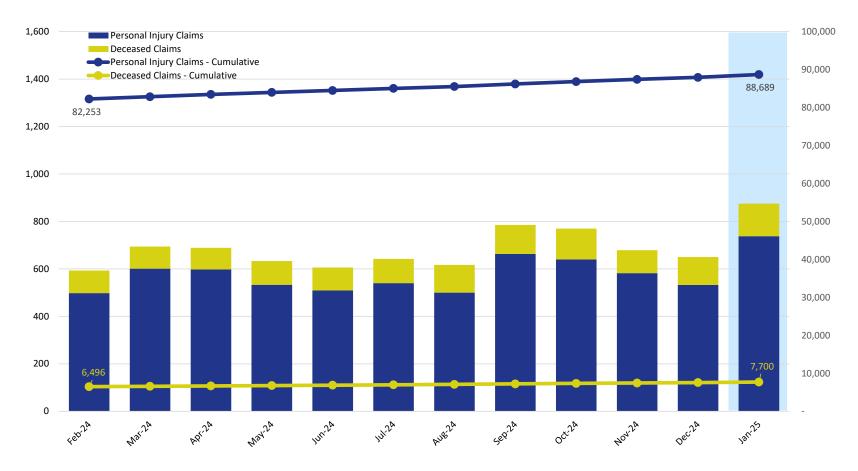

Claims Submitted by Month: Personal Injury & Deceased

|                        |        | 2024   |        |        |        |        |        |        |        |        |        |        |  |  |  |
|------------------------|--------|--------|--------|--------|--------|--------|--------|--------|--------|--------|--------|--------|--|--|--|
|                        | Feb    | Mar    | Apr    | May    | Jun    | Jul    | Aug    | Sep    | Oct    | Nov    | Dec    | Jan    |  |  |  |
| Personal Injury Claims | 498    | 601    | 598    | 533    | 509    | 540    | 500    | 663    | 640    | 582    | 532    | 738    |  |  |  |
| Deceased Claims        | 95     | 93     | 91     | 100    | 97     | 102    | 117    | 122    | 130    | 97     | 118    | 137    |  |  |  |
| Unknown Claims         | -      | -      | -      | -      | -      | -      | -      | -      | -      | -      | -      | -      |  |  |  |
| Claims - Cumulative    | 88,749 | 89,443 | 90,132 | 90,765 | 91,371 | 92,013 | 92,630 | 93,415 | 94,185 | 94,864 | 95,514 | 96,389 |  |  |  |