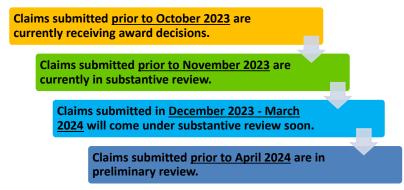

#### **Claim Review Timeline\***

\* This timeline applies only to claims that are submitted in good order, meaning they have the required documents the VCF needs in order to determine the claimant's eligibility and calculate the award. Claims that are made inactive or placed on hold because they were not submitted with the required documents take significantly longer to review and are not reflected in this timeline.