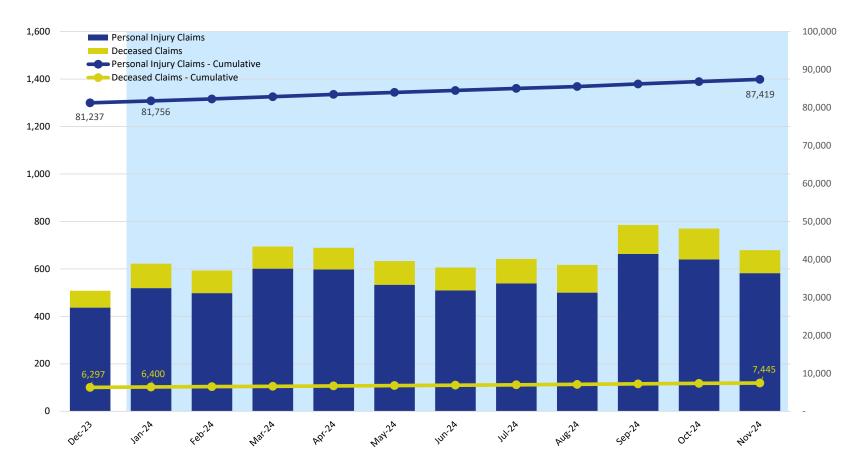

### Claims Submitted by Month: Personal Injury & Deceased

|                        | 2023   |        | 2024   |        |        |        |        |        |        |        |        |        |  |  |  |  |
|------------------------|--------|--------|--------|--------|--------|--------|--------|--------|--------|--------|--------|--------|--|--|--|--|
|                        | Dec    | Jan    | Feb    | Mar    | Apr    | May    | Jun    | Jul    | Aug    | Sep    | Oct    | Nov    |  |  |  |  |
| Personal Injury Claims | 437    | 519    | 498    | 601    | 598    | 533    | 509    | 539    | 500    | 663    | 640    | 582    |  |  |  |  |
| Deceased Claims        | 71     | 103    | 95     | 93     | 91     | 100    | 97     | 103    | 117    | 122    | 130    | 97     |  |  |  |  |
| Unknown Claims         | -      | -      | -      | -      | -      | -      | -      | -      | -      | -      | -      | -      |  |  |  |  |
| Claims - Cumulative    | 87,534 | 88,156 | 88,749 | 89,443 | 90,132 | 90,765 | 91,371 | 92,013 | 92,630 | 93,415 | 94,185 | 94,864 |  |  |  |  |