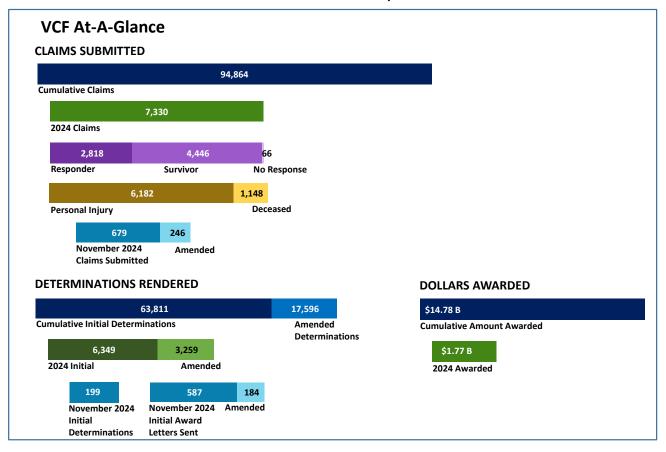

#### Claim Review Timeline\*



<sup>\*</sup> This timeline applies only to claims that are submitted in good order, meaning they have the required documents the VCF needs in order to determine the claimant's eligibility and calculate the award. Claims that are made inactive or placed on hold because they were not submitted with the required documents take significantly longer to review and are not reflected in this timeline.

### **Unique Registrations**



|                            | 2023    |         | 2024    |         |         |         |         |         |         |         |         |         |  |  |  |  |
|----------------------------|---------|---------|---------|---------|---------|---------|---------|---------|---------|---------|---------|---------|--|--|--|--|
|