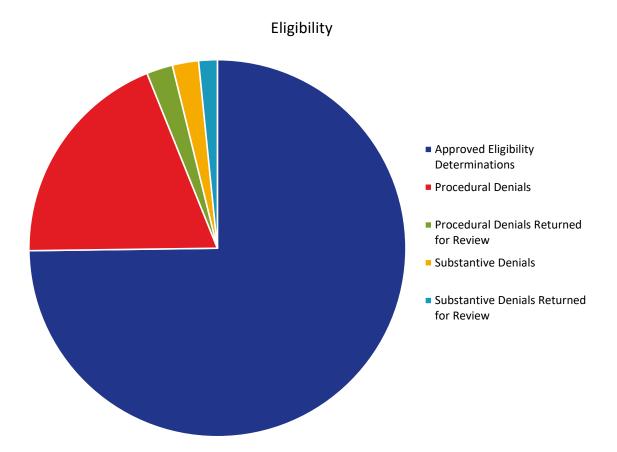

|                                         | 2023   |        |        |        |        |        | 2024   |        |        |        |        |        |
|-----------------------------------------|--------|--------|--------|--------|--------|--------|--------|--------|--------|--------|--------|--------|
| _                                       | Dec    | Jan    | Feb    | Mar    | Apr    | May    | Jun    | Jul    | Aug    | Sep    | Oct    | Nov    |
| Approved Eligibility Determinations     | 58,748 | 59,461 | 59,857 | 60,401 | 60,908 | 61,526 | 62,014 | 62,596 | 63,281 | 63,887 | 64,582 | 65,081 |
| Procedural Denials                      | 15,087 | 15,234 | 15,344 | 15,402 | 15,694 | 15,842 | 15,969 | 16,067 | 16,163 | 16,259 | 16,425 | 16,634 |
| Procedural Denials Returned for Review  | 956    | 1,007  | 1,074  | 1,091  | 1,284  | 1,450  | 1,637  | 1,749  | 1,813  | 1,846  | 1,920  | 1,954  |
| Substantive Denials                     | 1,584  | 1,631  | 1,649  | 1,674  | 1,702  | 1,745  | 1,778  | 1,804  | 1,829  | 1,841  | 1,894  | 1,958  |
| Substantive Denials Returned for Review | 661    | 795    | 873    | 936    | 991    | 1,052  | 1,119  | 1,193  | 1,255  | 1,268  | 1,371  | 1,390  |