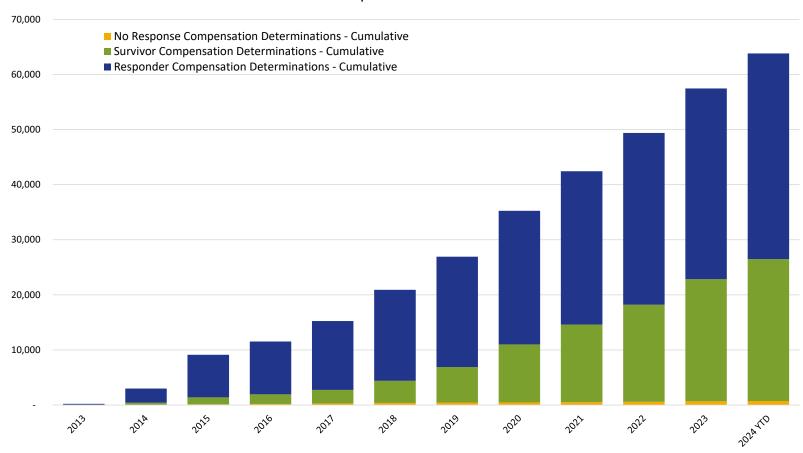

### Cumulative Claims with Compensation Determinations Responder & Survivor

|                                                      | 2013 | 2014  | 2015  | 2016  | 2017   | 2018   | 2019   | 2020   | 2021   | 2022   | 2023   | 2024 YTD |
|------------------------------------------------------|------|-------|-------|-------|--------|--------|--------|--------|--------|--------|--------|----------|
| Responder Compensation Determinations - Cumulative   | 218  | 2,580 | 7,739 | 9,595 | 12,491 | 16,512 | 20,032 | 24,269 | 27,826 | 31,170 | 34,615 | 37,316   |
| Survivor Compensation Determinations - Cumulative    | 6    | 402   | 1,261 | 1,737 | 2,462  | 4,029  | 6,458  | 10,521 | 14,088 | 17,618 | 22,175 | 25,764   |
| No Response Compensation Determinations - Cumulative | 1    | 25    | 130   | 193   | 285    | 370    | 442    | 473    | 526    | 593    | 672    | 731      |