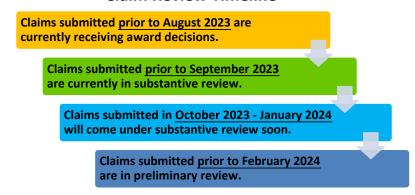

#### Claim Review Timeline\*

<sup>\*</sup> This timeline applies only to claims that are submitted in good order, meaning they have the required documents the VCF needs in order to determine the claimant's eligibility and calculate the award. Claims that are made inactive or placed on hold because they were not submitted with the required documents take significantly longer to review and are not reflected in this timeline.