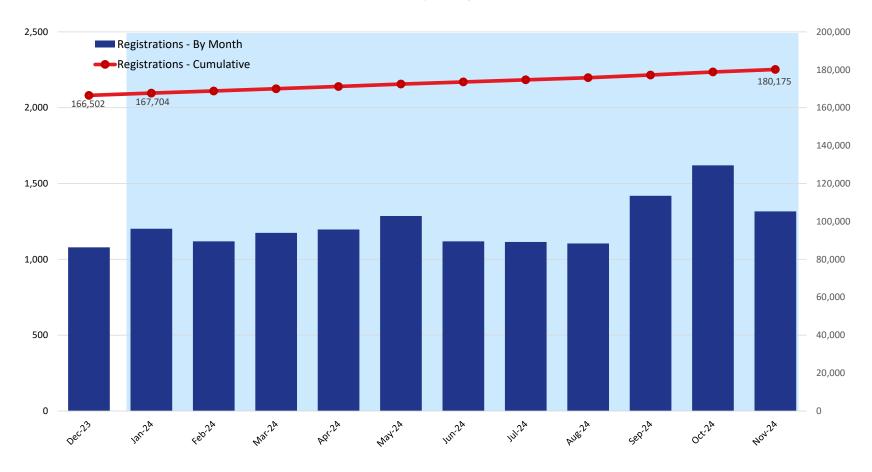

### **Unique Registrations**

|                            | 2023    |         | 2024    |         |         |         |         |         |         |         |         |         |  |  |  |  |
|----------------------------|---------|---------|---------|---------|---------|---------|---------|---------|---------|---------|---------|---------|--|--|--|--|
|                            | Dec     | Jan     | Feb     | Mar     | Apr     | May     | Jun     | Jul     | Aug     | Sep     | Oct     | Nov     |  |  |  |  |
| Registrations - By Month   | 1,079   | 1,202   | 1,119   | 1,175   | 1,197   | 1,286   | 1,119   | 1,115   | 1,105   | 1,419   | 1,620   | 1,316   |  |  |  |  |
| Registrations - Cumulative | 166,502 | 167,704 | 168,823 | 169,998 | 171,195 | 172,481 | 173,600 | 174,715 | 175,820 | 177,239 | 178,859 | 180,175 |  |  |  |  |