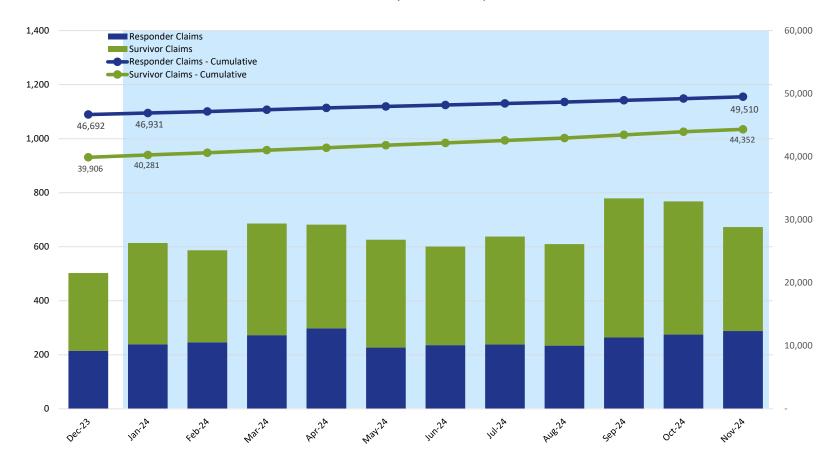

### Claims Submitted by Month: Responder & Survivor

|                     | 2023   |        | 2024   |        |        |        |        |        |        |        |        |        |  |  |  |  |
|---------------------|--------|--------|--------|--------|--------|--------|--------|--------|--------|--------|--------|--------|--|--|--|--|
|                     | Dec    | Jan    | Feb    | Mar    | Apr    | May    | Jun    | Jul    | Aug    | Sep    | Oct    | Nov    |  |  |  |  |
| Responder Claims    | 215    | 239    | 246    | 273    | 298    | 227    | 236    | 238    | 234    | 264    | 275    | 288    |  |  |  |  |
| Survivor Claims     | 288    | 375    | 341    | 413    | 384    | 399    | 365    | 400    | 376    | 515    | 493    | 385    |  |  |  |  |
| No Response Claims  | 5      | 8      | 6      | 8      | 7      | 7      | 5      | 4      | 7      | 6      | 2      | 6      |  |  |  |  |
| Claims - Cumulative | 87,534 | 88,156 | 88,749 | 89,443 | 90,132 | 90,765 | 91,371 | 92,013 | 92,630 | 93,415 | 94,185 | 94,864 |  |  |  |  |