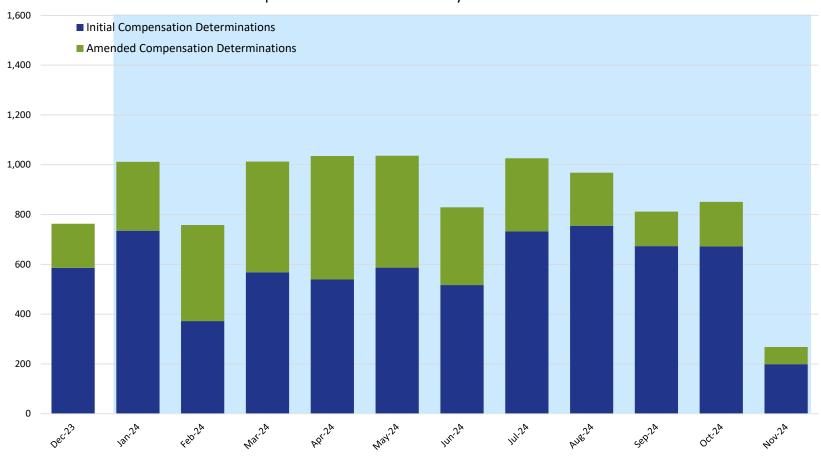

### Compensation Determinations by Month: Initial & Amended

|                                     | 2023 | 2024 |     |     |     |     |     |     |     |     |     |     |  |  |  |
|-------------------------------------|------|------|-----|-----|-----|-----|-----|-----|-----|-----|-----|-----|--|--|--|
|                                     | Dec  | Jan  | Feb | Mar | Apr | May | Jun | Jul | Aug | Sep | Oct | Nov |  |  |  |
| Initial Compensation Determinations | 586  | 735  | 372 | 568 | 539 | 587 | 517 | 732 | 755 | 673 | 672 | 199 |  |  |  |
| Amended Compensation Determinations | 177  | 277  | 386 | 445 | 496 | 449 | 312 | 294 | 213 | 139 | 179 | 69  |  |  |  |

**NOTE:** This chart includes only those compensation determinations for which the claimant has been notified by the VCF in writing of the amount of their award. Once a claimant is notified, the determination is counted on this chart, but it is reflected in the month in which the award was finalized and deemed ready for final quality checks, not in the month in which the claimant was notified. The VCF process includes a series of quality checks that are completed before a claimant is notified. These quality checks may take several weeks or longer. This means that there are claims for which substantive review has been completed but they are not counted on this chart because the claimant has not yet been notified of the award. This also means that the monthly numbers shown here for prior months will change from one report to the next as claims completed in earlier months finish the quality check process and claimants are notified.