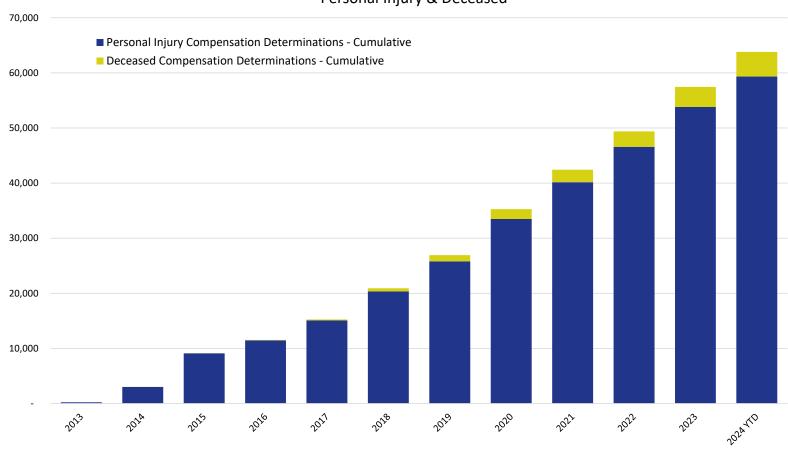

### Cumulative Claims with Compensation Determinations Personal Injury & Deceased

|                                                          | 2013 | 2014  | 2015  | 2016   | 2017   | 2018   | 2019   | 2020   | 2021   | 2022   | 2023   | 2024 YTD |
|----------------------------------------------------------|------|-------|-------|--------|--------|--------|--------|--------|--------|--------|--------|----------|
| Personal Injury Compensation Determinations - Cumulative | 225  | 3,000 | 9,110 | 11,470 | 15,057 | 20,332 | 25,796 | 33,477 | 40,151 | 46,582 | 53,818 | 59,336   |
| Deceased Compensation Determinations - Cumulative        | -    | 7     | 20    | 55     | 181    | 579    | 1,136  | 1,786  | 2,289  | 2,799  | 3,644  | 4,475    |