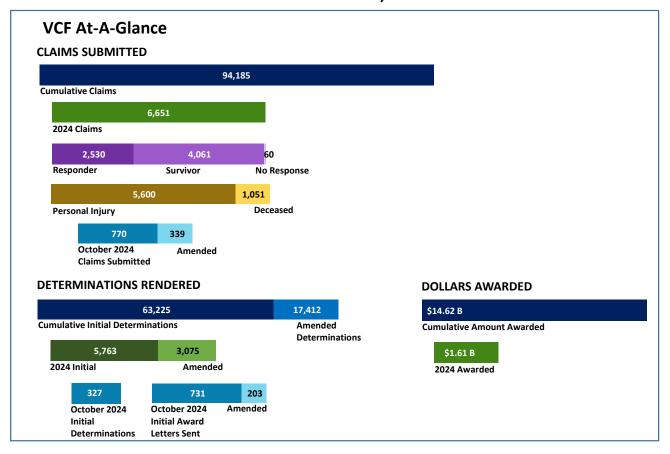

#### **Claim Review Timeline\***



<sup>\*</sup> This timeline applies only to claims that are submitted in good order, meaning they have the required documents the VCF needs in order to determine the claimant's eligibility and calculate the award. Claims that are made inactive or placed on hold because they were not submitted with the required documents take significantly longer to review and are not reflected in this timeline.

#### **Unique Registrations**



|                            | 2023    |         |         | 2024    |         |         |         |         |         |         |         |         |  |  |  |
|----------------------------|---------|---------|---------|---------|---------|---------|---------|---------|---------|---------|---------|---------|--|--|--|
|