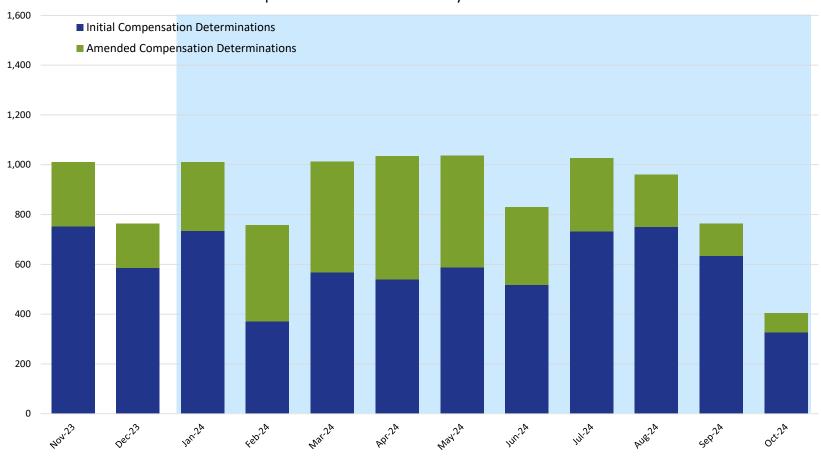

#### Compensation Determinations by Month: Initial & Amended

|                                     | 2023 |     |     | 2024 |     |     |     |     |     |     |     |     |  |  |  |
|-------------------------------------|------|-----|-----|------|-----|-----|-----|-----|-----|-----|-----|-----|--|--|--|
|                                     | Nov  | Dec | Jan | Feb  | Mar | Apr | May | Jun | Jul | Aug | Sep | Oct |  |  |  |
| Initial Compensation Determinations | 753  | 586 | 735 | 372  | 568 | 539 | 587 | 517 | 732 | 751 | 635 | 327 |  |  |  |
| Amended Compensation Determinations | 258  | 177 | 277 | 386  | 445 | 496 | 449 | 312 | 294 | 209 | 129 | 78  |  |  |  |

**NOTE:** This chart includes only those compensation determinations for which the claimant has been notified by the VCF in writing of the amount of their award. Once a claimant is notified, the determination is counted on this chart, but it is reflected in the month in which the award was finalized and deemed ready for final quality checks, not in the month in which the claimant was notified. The VCF process includes a series of quality checks that are completed before a claimant is notified. These quality checks may take several weeks or longer. This means that there are claims for which substantive review has been completed but they are not counted on this chart because the claimant has not yet been notified of the award. This also means that the monthly numbers shown here for prior months will change from one report to the next as claims completed in earlier months finish the quality check process and claimants are notified.