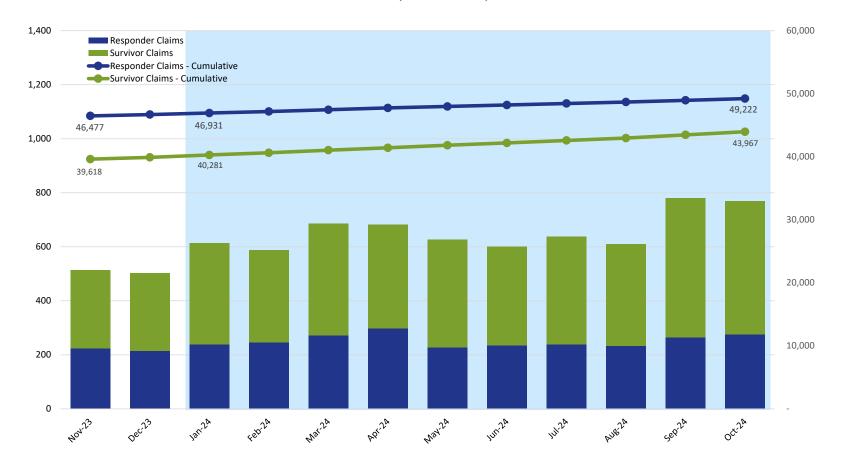

#### Claims Submitted by Month: Responder & Survivor

|                     | 202    | 2024   |        |        |        |        |        |        |        |        |        |        |  |
|---------------------|--------|--------|--------|--------|--------|--------|--------|--------|--------|--------|--------|--------|--|
|                     | Nov    | Dec    | Jan    | Feb    | Mar    | Apr    | May    | Jun    | Jul    | Aug    | Sep    | Oct    |  |
| Responder Claims    | 225    | 215    | 239    | 246    | 273    | 298    | 227    | 236    | 238    | 234    | 264    | 275    |  |
| Survivor Claims     | 289    | 288    | 375    | 341    | 413    | 384    | 399    | 365    | 400    | 376    | 515    | 493    |  |
| No Response Claims  | 4      | 5      | 8      | 6      | 8      | 7      | 7      | 5      | 4      | 7      | 6      | 2      |  |
| Claims - Cumulative | 87,026 | 87,534 | 88,156 | 88,749 | 89,443 | 90,132 | 90,765 | 91,371 | 92,013 | 92,630 | 93,415 | 94,185 |  |