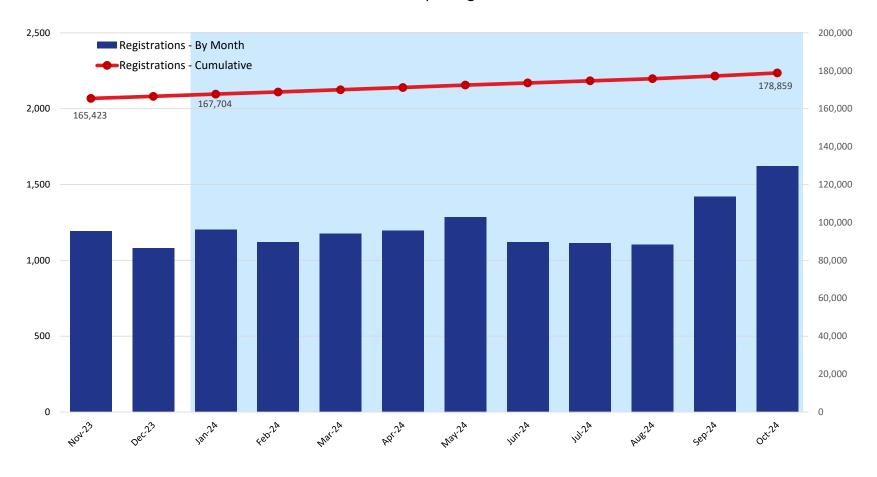

#### **Unique Registrations**

|                            | 2023    |         |         | 2024    |         |         |         |         |         |         |         |         |  |  |  |
|----------------------------|---------|---------|---------|---------|---------|---------|---------|---------|---------|---------|---------|---------|--|--|--|
|                            | Nov     | Dec     | Jan     | Feb     | Mar     | Apr     | May     | Jun     | Jul     | Aug     | Sep     | Oct     |  |  |  |
| Registrations - By Month   | 1,192   | 1,079   | 1,202   | 1,119   | 1,175   | 1,197   | 1,286   | 1,119   | 1,115   | 1,105   | 1,419   | 1,620   |  |  |  |
| Registrations - Cumulative | 165,423 | 166,502 | 167,704 | 168,823 | 169,998 | 171,195 | 172,481 | 173,600 | 174,715 | 175,820 | 177,239 | 178,859 |  |  |  |