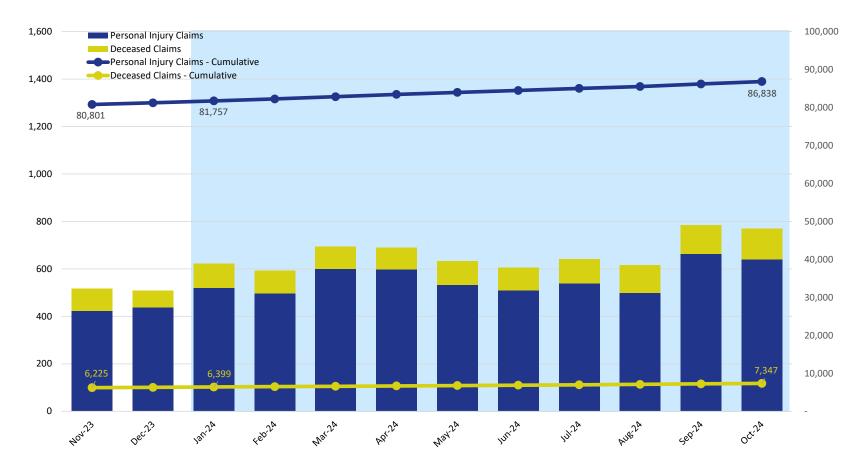

#### Claims Submitted by Month: Personal Injury & Deceased

|                        | 2023   |        |        |        |        |        |        |        |        |        |        |        |
|------------------------|--------|--------|--------|--------|--------|--------|--------|--------|--------|--------|--------|--------|
|                        | Nov    | Dec    | Jan    | Feb    | Mar    | Apr    | May    | Jun    | Jul    | Aug    | Sep    | Oct    |
| Personal Injury Claims | 424    | 437    | 519    | 498    | 601    | 598    | 533    | 509    | 539    | 500    | 663    | 640    |
| Deceased Claims        | 94     | 71     | 103    | 95     | 93     | 91     | 100    | 97     | 103    | 117    | 122    | 130    |
| Unknown Claims         | -      | -      | -      | -      | -      | -      | -      | -      | -      | -      | -      | -      |
| Claims - Cumulative    | 87,026 | 87,534 | 88,156 | 88,749 | 89,443 | 90,132 | 90,765 | 91,371 | 92,013 | 92,630 | 93,415 | 94,185 |