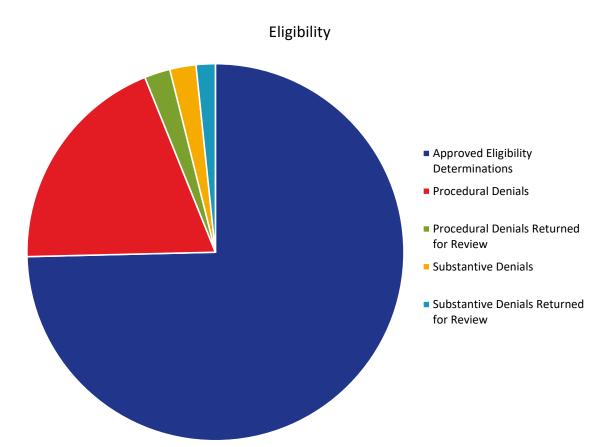

| _                                       | 202    | 23     | 2024   |        |        |        |        |        |        |        |        |        |  |  |
|-----------------------------------------|--------|--------|--------|--------|--------|--------|--------|--------|--------|--------|--------|--------|--|--|
|                                         | Nov    | Dec    | Jan    | Feb    | Mar    | Apr    | May    | Jun    | Jul    | Aug    | Sep    | Oct    |  |  |
| Approved Eligibility Determinations     | 58,216 | 58,748 | 59,461 | 59,857 | 60,401 | 60,908 | 61,526 | 62,014 | 62,596 | 63,281 | 63,887 | 64,582 |  |  |
| Procedural Denials                      | 15,074 | 15,228 | 15,378 | 15,493 | 15,552 | 15,856 | 16,018 | 16,165 | 16,276 | 16,379 | 16,479 | 16,678 |  |  |
| Procedural Denials Returned for Review  | 969    | 1,031  | 1,080  | 1,143  | 1,159  | 1,344  | 1,497  | 1,665  | 1,766  | 1,824  | 1,860  | 1,911  |  |  |
| Substantive Denials                     | 1,568  | 1,588  | 1,635  | 1,652  | 1,678  | 1,706  | 1,751  | 1,783  | 1,811  | 1,833  | 1,847  | 1,945  |  |  |
| Substantive Denials Returned for Review | 687    | 750    | 884    | 964    | 1,026  | 1,082  | 1,142  | 1,210  | 1,285  | 1,350  | 1,365  | 1,426  |  |  |