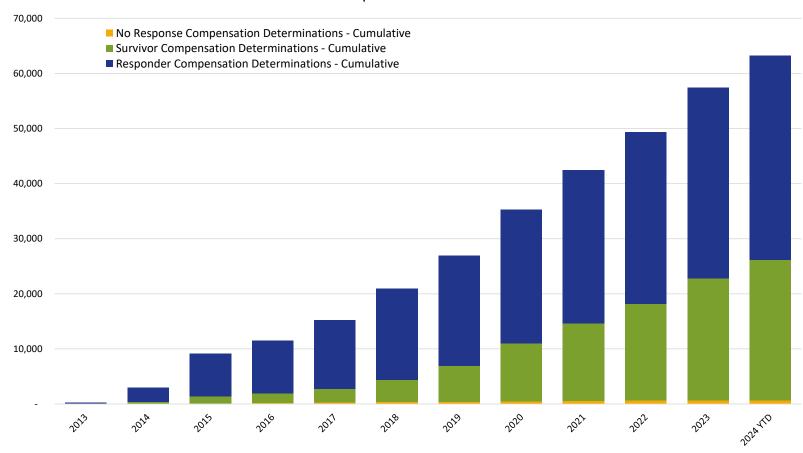

## Cumulative Claims with Compensation Determinations Responder & Survivor

|                                                      | 2013 | 2014  | 2015  | 2016  | 2017   | 2018   | 2019   | 2020   | 2021   | 2022   | 2023   | 2024 YTD |
|------------------------------------------------------|------|-------|-------|-------|--------|--------|--------|--------|--------|--------|--------|----------|
| Responder Compensation Determinations - Cumulative   | 218  | 2,580 | 7,739 | 9,595 | 12,491 | 16,512 | 20,032 | 24,269 | 27,826 | 31,170 | 34,615 | 37,083   |
| Survivor Compensation Determinations - Cumulative    | 6    | 402   | 1,261 | 1,737 | 2,462  | 4,029  | 6,458  | 10,521 | 14,088 | 17,618 | 22,175 | 25,414   |
| No Response Compensation Determinations - Cumulative | 1    | 25    | 130   | 193   | 285    | 370    | 442    | 473    | 526    | 593    | 672    | 728      |