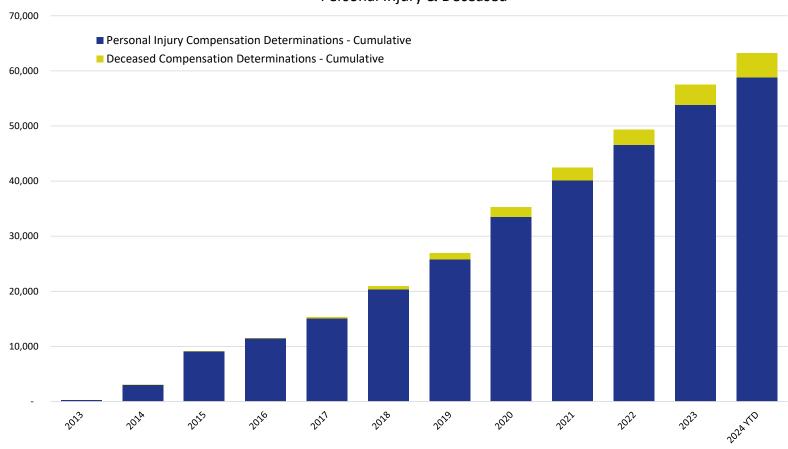

### Cumulative Claims with Compensation Determinations Personal Injury & Deceased

|                                                          | 2013 | 2014  | 2015  | 2016   | 2017   | 2018   | 2019   | 2020   | 2021   | 2022   | 2023   | 2024 YTD |
|----------------------------------------------------------|------|-------|-------|--------|--------|--------|--------|--------|--------|--------|--------|----------|
| Personal Injury Compensation Determinations - Cumulative | 225  | 3,000 | 9,110 | 11,470 | 15,057 | 20,332 | 25,796 | 33,477 | 40,151 | 46,582 | 53,818 | 58,828   |
| Deceased Compensation Determinations - Cumulative        | -    | 7     | 20    | 55     | 181    | 579    | 1,136  | 1,786  | 2,289  | 2,799  | 3,644  | 4,397    |