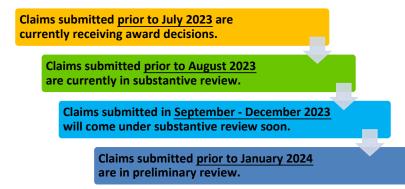

#### **Claim Review Timeline\***

<sup>\*</sup> This timeline applies only to claims that are submitted in good order, meaning they have the required documents the VCF needs in order to determine the claimant's eligibility and calculate the award. Claims that are made inactive or placed on hold because they were not submitted with the required documents take significantly longer to review and are not reflected in this timeline.