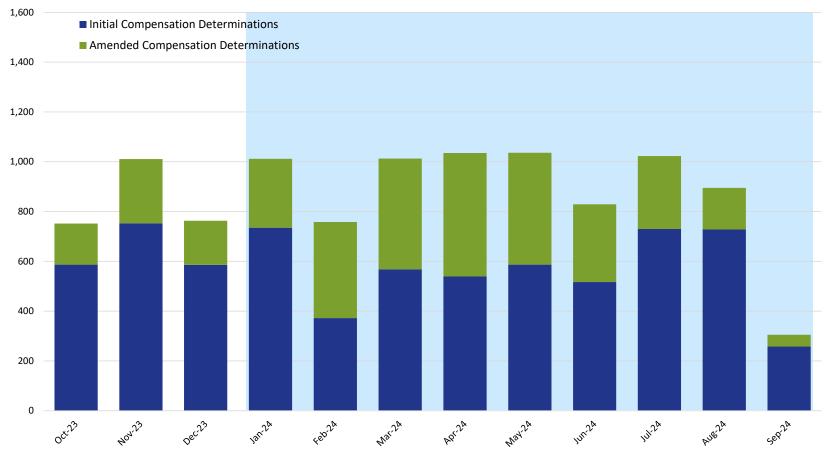

Compensation Determinations by Month: Initial & Amended

|                                     |     | 2023 |     | 2024 |     |     |     |     |     |     |     |     |  |  |
|-------------------------------------|-----|------|-----|------|-----|-----|-----|-----|-----|-----|-----|-----|--|--|
|                                     | Oct | Nov  | Dec | Jan  | Feb | Mar | Apr | May | Jun | Jul | Aug | Sep |  |  |
| Initial Compensation Determinations | 587 | 753  | 586 | 735  | 372 | 568 | 539 | 587 | 517 | 730 | 728 | 258 |  |  |
| Amended Compensation Determinations | 165 | 258  | 177 | 277  | 386 | 445 | 496 | 449 | 312 | 293 | 167 | 47  |  |  |

**NOTE:** This chart includes only those compensation determinations for which the claimant has been notified by the VCF in writing of the amount of their award. Once a claimant is notified, the determination is counted on this chart, but it is reflected in the month in which the award was finalized and deemed ready for final quality checks, not in the month in which the claimant was notified. The VCF process includes a series of quality checks that are completed before a claimant is notified. These quality checks may take several weeks or longer. This means that there are claims for which substantive review has been completed but they are not counted on this chart because the claimant has not yet been notified of the award. This also means that the monthly numbers shown here for prior months will change from one report to the next as claims completed in earlier months finish the quality check process and claimants are notified.