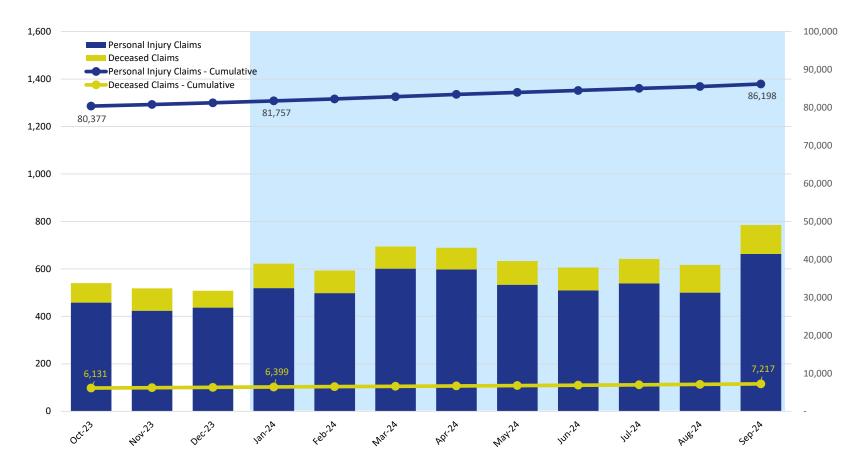

### Claims Submitted by Month: Personal Injury & Deceased

|                        |        | 2023   |        | 2024   |        |        |        |        |        |        |        |        |  |  |  |
|------------------------|--------|--------|--------|--------|--------|--------|--------|--------|--------|--------|--------|--------|--|--|--|
|                        | Oct    | Nov    | Dec    | Jan    | Feb    | Mar    | Apr    | May    | Jun    | Jul    | Aug    | Sep    |  |  |  |
| Personal Injury Claims | 458    | 424    | 437    | 519    | 498    | 601    | 598    | 533    | 509    | 539    | 500    | 663    |  |  |  |
| Deceased Claims        | 82     | 94     | 71     | 103    | 95     | 93     | 91     | 100    | 97     | 103    | 117    | 122    |  |  |  |
| Unknown Claims         | -      | -      | -      | -      | -      | -      | -      | -      | -      | -      | -      | -      |  |  |  |
| Claims - Cumulative    | 86,508 | 87,026 | 87,534 | 88,156 | 88,749 | 89,443 | 90,132 | 90,765 | 91,371 | 92,013 | 92,630 | 93,415 |  |  |  |