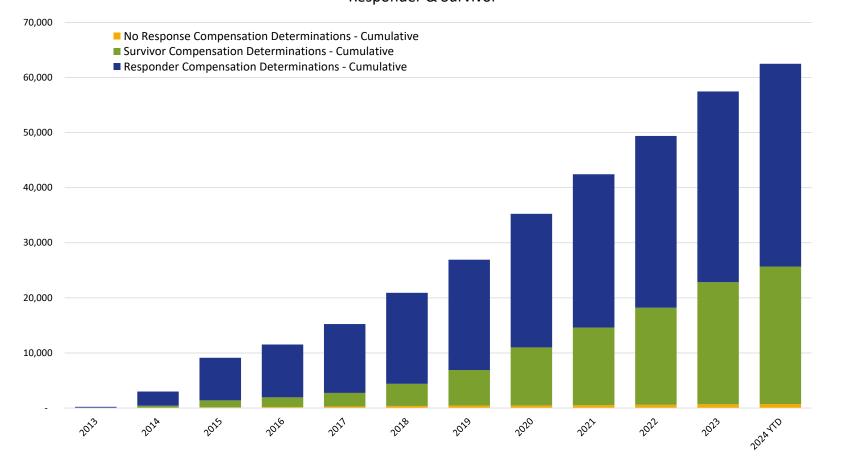

### Cumulative Claims with Compensation Determinations Responder & Survivor

|                                                      | 2013 | 2014  | 2015  | 2016  | 2017   | 2018   | 2019   | 2020   | 2021   | 2022   | 2023   | 2024 YTD |
|------------------------------------------------------|------|-------|-------|-------|--------|--------|--------|--------|--------|--------|--------|----------|
| Responder Compensation Determinations - Cumulative   | 218  | 2,580 | 7,739 | 9,595 | 12,491 | 16,512 | 20,032 | 24,269 | 27,826 | 31,170 | 34,615 | 36,800   |
| Survivor Compensation Determinations - Cumulative    | 6    | 402   | 1,261 | 1,737 | 2,462  | 4,029  | 6,458  | 10,521 | 14,088 | 17,618 | 22,175 | 24,976   |
| No Response Compensation Determinations - Cumulative | 1    | 25    | 130   | 193   | 285    | 370    | 442    | 473    | 526    | 593    | 672    | 720      |