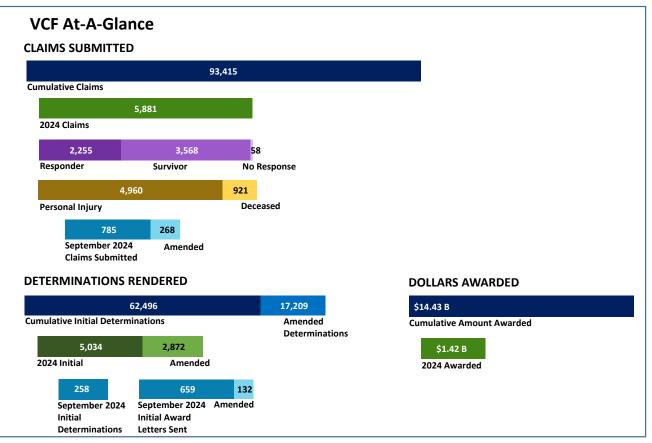

### Claims Submitted by Month: Personal Injury & Deceased

|                        |        | 2023   |        | 2024   |        |        |        |        |        |        |        |        |  |  |  |
|------------------------|--------|--------|--------|--------|--------|--------|--------|--------|--------|--------|--------|--------|--|--|--|
|                        | Oct    | Nov    | Dec    | Jan    | Feb    | Mar    | Apr    | May    | Jun    | Jul    | Aug    | Sep    |  |  |  |
| Personal Injury Claims | 458    | 424    | 437    | 519    | 498    | 601    | 598    | 533    | 509    | 539    | 500    | 663    |  |  |  |
| Deceased Claims        | 82     | 94     | 71     | 103    | 95     | 93     | 91     | 100    | 97     | 103    | 117    | 122    |  |  |  |
| Unknown Claims         | -      | -      | -      | -      | -      | -      | -      | -      | -      | -      | -      | -      |  |  |  |
| Claims - Cumulative    | 86,508 | 87,026 | 87,534 | 88,156 | 88,749 | 89,443 | 90,132 | 90,765 | 91,371 | 92,013 | 92,630 | 93,415 |  |  |  |

Claims Submitted by Month: Responder & Survivor

|                     |        | 2023   |        |        | 2024   |        |        |        |        |        |        |        |  |  |  |  |
|---------------------|--------|--------|--------|--------|--------|--------|--------|--------|--------|--------|--------|--------|--|--|--|--|
|                     | Oct    | Nov    | Dec    | Jan    | Feb    | Mar    | Apr    | May    | Jun    | Jul    | Aug    | Sep    |  |  |  |  |
| Responder Claims    | 226    | 225    | 215    | 239    | 246    | 273    | 298    | 227    | 236    | 238    | 234    | 264    |  |  |  |  |
| Survivor Claims     | 308    | 289    | 288    | 375    | 341    | 413    | 384    | 399    | 365    | 400    | 376    | 515    |  |  |  |  |
| No Response Claims  | 6      | 4      | 5      | 8      | 6      | 8      | 7      | 7      | 5      | 4      | 7      | 6      |  |  |  |  |
| Claims - Cumulative | 86,508 | 87,026 | 87,534 | 88,156 | 88,749 | 89,443 | 90,132 | 90,765 | 91,371 | 92,013 | 92,630 | 93,415 |  |  |  |  |

Compensation Determinations by Month: Initial & Amended

|                                     |     | 2023 |     | 2024 |     |     |     |     |     |     |     |     |  |  |
|-------------------------------------|-----|------|-----|------|-----|-----|-----|-----|-----|-----|-----|-----|--|--|
|                                     | Oct | Nov  | Dec | Jan  | Feb | Mar | Apr | May | Jun | Jul | Aug | Sep |  |  |
| Initial Compensation Determinations | 587 | 753  | 586 | 735  | 372 | 568 | 539 | 587 | 517 | 730 | 728 | 258 |  |  |
| Amended Compensation Determinations | 165 | 258  | 177 | 277  | 386 | 445 | 496 | 449 | 312 | 293 | 167 | 47  |  |  |

### Cumulative Claims with Compensation Determinations Personal Injury & Deceased

|                                                          | 2013 | 2014  | 2015  | 2016   | 2017   | 2018   | 2019   | 2020   | 2021   | 2022   | 2023   | 2024 YTD |
|----------------------------------------------------------|------|-------|-------|--------|--------|--------|--------|--------|--------|--------|--------|----------|
| Personal Injury Compensation Determinations - Cumulative | 225  | 3,000 | 9,110 | 11,470 | 15,057 | 20,332 | 25,796 | 33,477 | 40,151 | 46,582 | 53,818 | 58,196   |
| Deceased Compensation Determinations - Cumulative        | -    | 7     | 20    | 55     | 181    | 579    | 1,136  | 1,786  | 2,289  | 2,799  | 3,644  | 4,300    |

### Cumulative Claims with Compensation Determinations Responder & Survivor

|                                                      | 2013 | 2014  | 2015  | 2016  | 2017   | 2018   | 2019   | 2020   | 2021   | 2022   | 2023   | 2024 YTD |
|------------------------------------------------------|------|-------|-------|-------|--------|--------|--------|--------|--------|--------|--------|----------|
| Responder Compensation Determinations - Cumulative   | 218  | 2,580 | 7,739 | 9,595 | 12,491 | 16,512 | 20,032 | 24,269 | 27,826 | 31,170 | 34,615 | 36,800   |
| Survivor Compensation Determinations - Cumulative    | 6    | 402   | 1,261 | 1,737 | 2,462  | 4,029  | 6,458  | 10,521 | 14,088 | 17,618 | 22,175 | 24,976   |
| No Response Compensation Determinations - Cumulative | 1    | 25    | 130   | 193   | 285    | 370    | 442    | 473    | 526    | 593    | 672    | 720      |