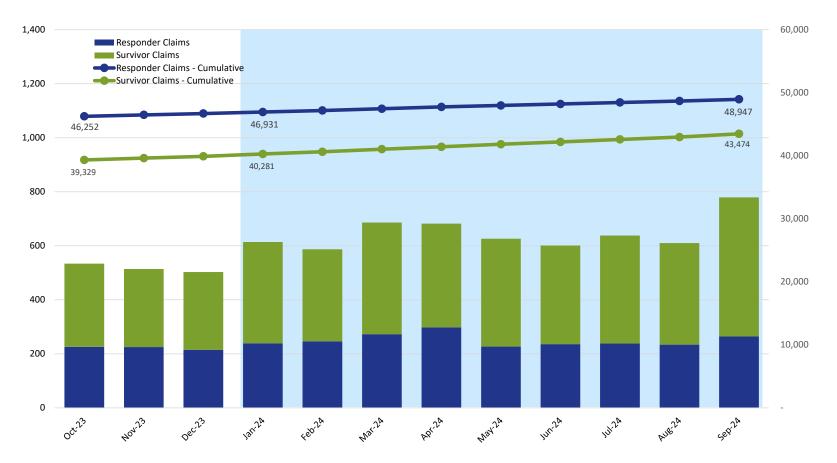

Claims Submitted by Month: Responder & Survivor

|                     |        | 2023   |        |        | 2024   |        |        |        |        |        |        |        |  |  |  |  |
|---------------------|--------|--------|--------|--------|--------|--------|--------|--------|--------|--------|--------|--------|--|--|--|--|
|                     | Oct    | Nov    | Dec    | Jan    | Feb    | Mar    | Apr    | May    | Jun    | Jul    | Aug    | Sep    |  |  |  |  |
| Responder Claims    | 226    | 225    | 215    | 239    | 246    | 273    | 298    | 227    | 236    | 238    | 234    | 264    |  |  |  |  |
| Survivor Claims     | 308    | 289    | 288    | 375    | 341    | 413    | 384    | 399    | 365    | 400    | 376    | 515    |  |  |  |  |
| No Response Claims  | 6      | 4      | 5      | 8      | 6      | 8      | 7      | 7      | 5      | 4      | 7      | 6      |  |  |  |  |
| Claims - Cumulative | 86,508 | 87,026 | 87,534 | 88,156 | 88,749 | 89,443 | 90,132 | 90,765 | 91,371 | 92,013 | 92,630 | 93,415 |  |  |  |  |