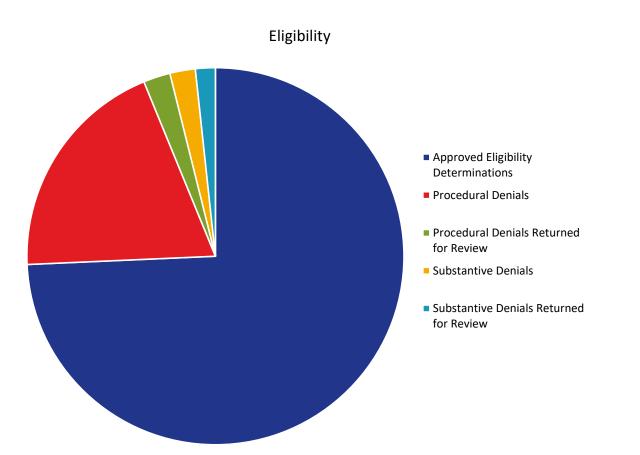

|                                         |        | 2023   |        | 2024   |                 |        |        |        |        |        |        |        |  |  |  |
|-----------------------------------------|--------|--------|--------|--------|-----------------|--------|--------|--------|--------|--------|--------|--------|--|--|--|
|                                         | Oct    | Nov    | Dec    | Jan    | Feb             | Mar    | Apr    | May    | Jun    | Jul    | Aug    | Sep    |  |  |  |
| Approved Eligibility Determinations     | 57,431 | 58,216 | 58,749 | 59,462 | 59 <i>,</i> 858 | 60,402 | 60,909 | 61,527 | 62,015 | 62,598 | 63,283 | 63,889 |  |  |  |
| Procedural Denials                      | 14,877 | 15,264 | 15,421 | 15,577 | 15,696          | 15,755 | 16,072 | 16,243 | 16,413 | 16,535 | 16,647 | 16,775 |  |  |  |
| Procedural Denials Returned for Review  | 884    | 1,159  | 1,222  | 1,270  | 1,331           | 1,348  | 1,521  | 1,665  | 1,813  | 1,905  | 1,966  | 1,985  |  |  |  |
| Substantive Denials                     | 1,557  | 1,582  | 1,602  | 1,649  | 1,667           | 1,694  | 1,722  | 1,766  | 1,799  | 1,827  | 1,847  | 1,875  |  |  |  |
| Substantive Denials Returned for Review | 707    | 784    | 848    | 982    | 1,062           | 1,124  | 1,182  | 1,243  | 1,313  | 1,392  | 1,463  | 1,465  |  |  |  |