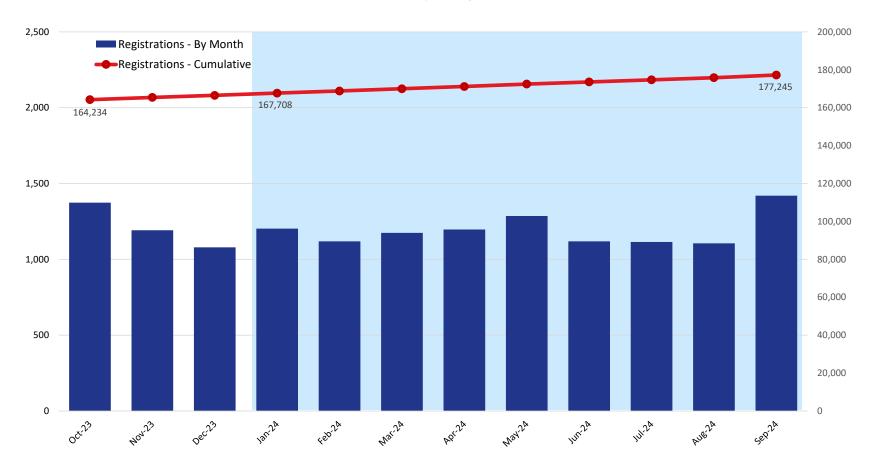

|                                   | 2023    |         |         |         | 2024    |         |         |         |         |         |         |         |  |  |  |
|-----------------------------------|---------|---------|---------|---------|---------|---------|---------|---------|---------|---------|---------|---------|--|--|--|
|                                   | Oct     | Nov     | Dec     | Jan     | Feb     | Mar     | Apr     | May     | Jun     | Jul     | Aug     | Sep     |  |  |  |
| <b>Registrations - By Month</b>   | 1,374   | 1,192   | 1,079   | 1,203   | 1,119   | 1,175   | 1,197   | 1,286   | 1,119   | 1,115   | 1,106   | 1,420   |  |  |  |
| <b>Registrations - Cumulative</b> | 164,234 | 165,426 | 166,505 | 167,708 | 168,827 | 170,002 | 171,199 | 172,485 | 173,604 | 174,719 | 175,825 | 177,245 |  |  |  |