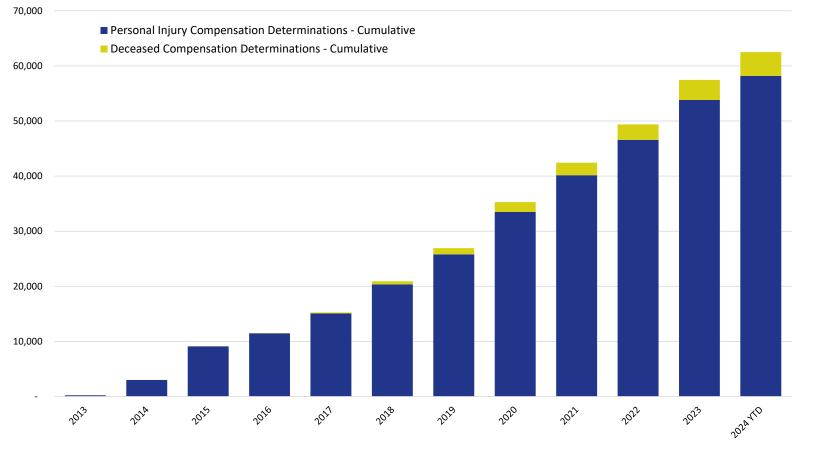

### Cumulative Claims with Compensation Determinations Personal Injury & Deceased

|                                                          | 2013 | 2014  | 2015  | 2016   | 2017   | 2018   | 2019   | 2020   | 2021   | 2022   | 2023   | 2024 YTD |
|----------------------------------------------------------|------|-------|-------|--------|--------|--------|--------|--------|--------|--------|--------|----------|
| Personal Injury Compensation Determinations - Cumulative | 225  | 3,000 | 9,110 | 11,470 | 15,057 | 20,332 | 25,796 | 33,477 | 40,151 | 46,582 | 53,818 | 58,196   |
| Deceased Compensation Determinations - Cumulative        | -    | 7     | 20    | 55     | 181    | 579    | 1,136  | 1,786  | 2,289  | 2,799  | 3,644  | 4,300    |