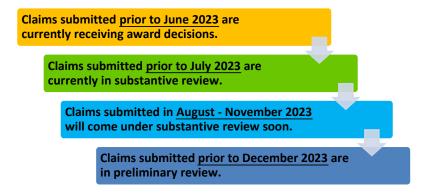

#### **Claim Review Timeline\***

\* This timeline applies only to claims that are submitted in good order, meaning they have the required documents the VCF needs in order to determine the claimant's eligibility and calculate the award. Claims that are made inactive or placed on hold because they were not submitted with the required documents take significantly longer to review and are not reflected in this timeline.