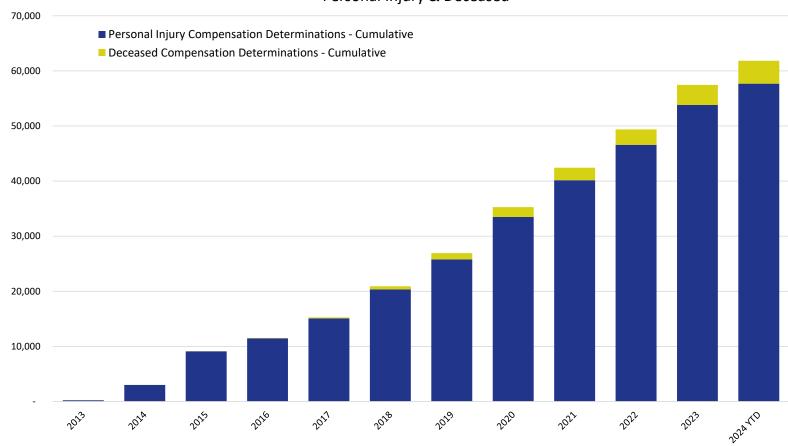

### Cumulative Claims with Compensation Determinations Personal Injury & Deceased

|                                                          | 2013 | 2014  | 2015  | 2016   | 2017   | 2018   | 2019   | 2020   | 2021   | 2022   | 2023   | 2024 YTD |
|----------------------------------------------------------|------|-------|-------|--------|--------|--------|--------|--------|--------|--------|--------|----------|
| Personal Injury Compensation Determinations - Cumulative | 225  | 3,000 | 9,110 | 11,470 | 15,057 | 20,332 | 25,796 | 33,477 | 40,151 | 46,582 | 53,818 | 57,675   |
| Deceased Compensation Determinations - Cumulative        | -    | 7     | 20    | 55     | 181    | 579    | 1,136  | 1,786  | 2,289  | 2,799  | 3,644  | 4,162    |