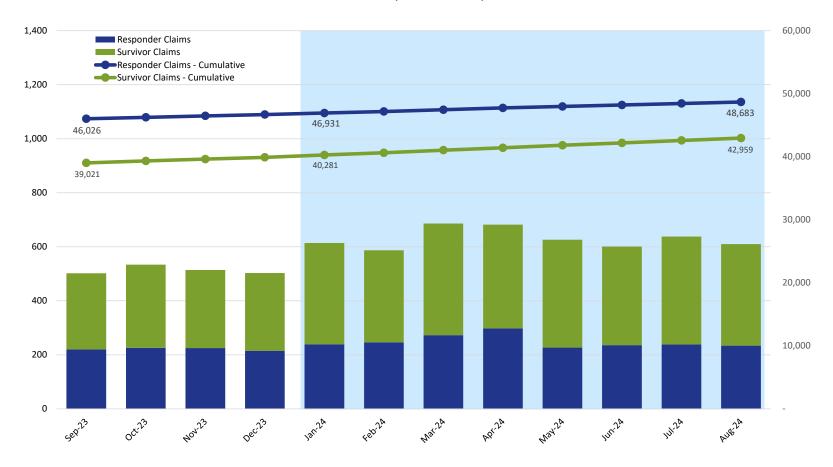

#### Claims Submitted by Month: Responder & Survivor

|                     |        | 2023   |        |        |        |        | 2024   |        |        |        |        |        |  |  |  |  |
|---------------------|--------|--------|--------|--------|--------|--------|--------|--------|--------|--------|--------|--------|--|--|--|--|
|                     | Sep    | Oct    | Nov    | Dec    | Jan    | Feb    | Mar    | Apr    | May    | Jun    | Jul    | Aug    |  |  |  |  |
| Responder Claims    | 220    | 226    | 225    | 215    | 239    | 246    | 273    | 298    | 227    | 236    | 238    | 234    |  |  |  |  |
| Survivor Claims     | 282    | 308    | 289    | 288    | 375    | 341    | 413    | 384    | 399    | 365    | 400    | 376    |  |  |  |  |
| No Response Claims  | 2      | 6      | 4      | 5      | 8      | 6      | 8      | 7      | 7      | 5      | 4      | 7      |  |  |  |  |
| Claims - Cumulative | 85,968 | 86,508 | 87,026 | 87,534 | 88,156 | 88,749 | 89,443 | 90,132 | 90,765 | 91,371 | 92,013 | 92,630 |  |  |  |  |