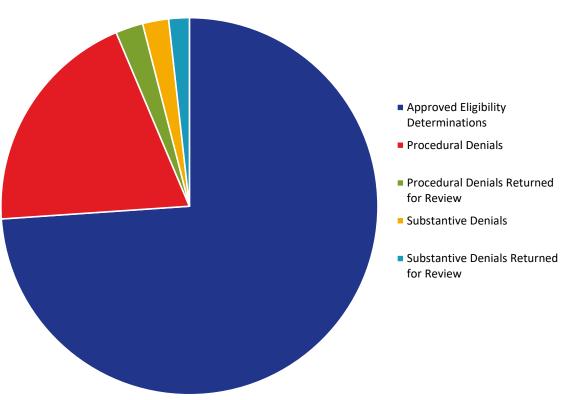

#### Compensation Determinations by Month: Initial & Amended

|                                     |     | 2023 | }   |     | 2024 |     |     |     |     |     |     |     |  |  |
|-------------------------------------|-----|------|-----|-----|------|-----|-----|-----|-----|-----|-----|-----|--|--|
|                                     | Sep | Oct  | Nov | Dec | Jan  | Feb | Mar | Apr | May | Jun | Jul | Aug |  |  |
| Initial Compensation Determinations | 691 | 587  | 753 | 586 | 735  | 372 | 568 | 539 | 587 | 517 | 709 | 348 |  |  |
| Amended Compensation Determinations | 261 | 165  | 258 | 177 | 277  | 386 | 445 | 496 | 449 | 311 | 289 | 88  |  |  |

**NOTE:** This chart includes only those compensation determinations for which the claimant has been notified by the VCF in writing of the amount of their award. Once a claimant is notified, the determination is counted on this chart, but it is reflected in the month in which the award was finalized and deemed ready for final quality checks, not in the month in which the claimant was notified. The VCF process includes a series of quality checks that are completed before a claimant is notified. These quality checks may take several weeks or longer. This means that there are claims for which substantive review has been completed but they are not counted on this chart because the claimant has not yet been notified of the award. This also means that the monthly numbers shown here for prior months will change from one report to the next as claims completed in earlier months finish the quality check process and claimants are notified.