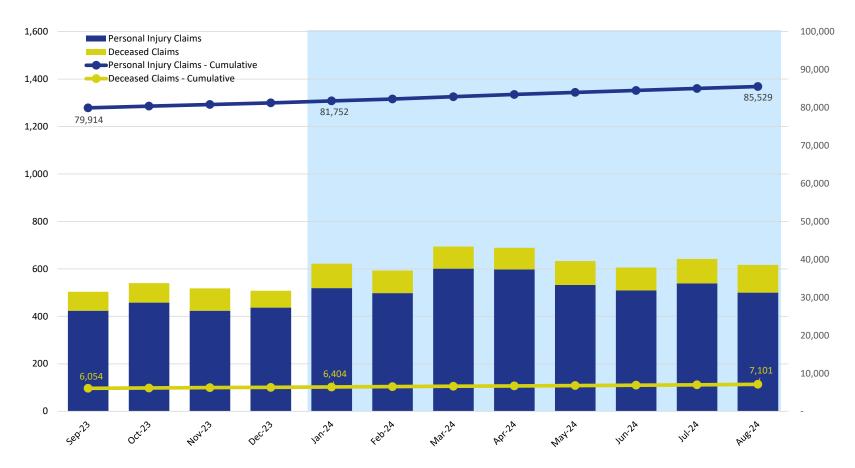

#### Claims Submitted by Month: Personal Injury & Deceased

|                        |        | 2024   |        |        |        |        |        |        |        |        |        |        |
|------------------------|--------|--------|--------|--------|--------|--------|--------|--------|--------|--------|--------|--------|
|                        | Sep    | Oct    | Nov    | Dec    | Jan    | Feb    | Mar    | Apr    | May    | Jun    | Jul    | Aug    |
| Personal Injury Claims | 424    | 458    | 424    | 437    | 519    | 498    | 601    | 598    | 532    | 509    | 539    | 500    |
| Deceased Claims        | 80     | 82     | 94     | 71     | 103    | 95     | 93     | 91     | 101    | 97     | 103    | 117    |
| Unknown Claims         | -      | -      | -      | -      | -      | -      | -      | -      | -      | -      | -      | -      |
| Claims - Cumulative    | 85,968 | 86,508 | 87,026 | 87,534 | 88,156 | 88,749 | 89,443 | 90,132 | 90,765 | 91,371 | 92,013 | 92,630 |