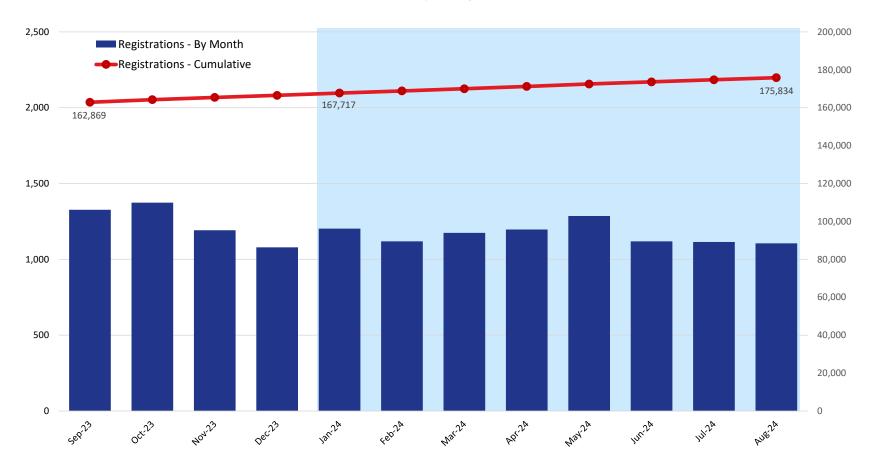

#### **Unique Registrations**

|                            |         | 202     | 23      |         | 2024    |         |         |         |         |         |         |         |  |  |
|----------------------------|---------|---------|---------|---------|---------|---------|---------|---------|---------|---------|---------|---------|--|--|
|                            | Sep     | Oct     | Nov     | Dec     | Jan     | Feb     | Mar     | Apr     | May     | Jun     | Jul     | Aug     |  |  |
| Registrations - By Month   | 1,327   | 1,374   | 1,192   | 1,079   | 1,203   | 1,119   | 1,175   | 1,197   | 1,286   | 1,119   | 1,115   | 1,106   |  |  |
| Registrations - Cumulative | 162,869 | 164,243 | 165,435 | 166,514 | 167,717 | 168,836 | 170,011 | 171,208 | 172,494 | 173,613 | 174,728 | 175,834 |  |  |