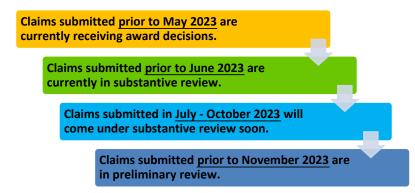

#### **Claim Review Timeline\***

<sup>\*</sup> This timeline applies only to claims that are submitted in good order, meaning they have the required documents the VCF needs in order to determine the claimant's eligibility and calculate the award. Claims that are made inactive or placed on hold because they were not submitted with the required documents take significantly longer to review and are not reflected in this timeline.