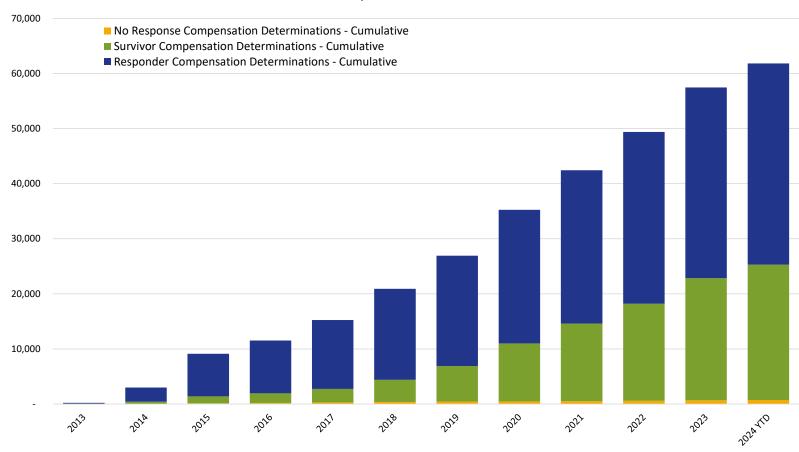

## Cumulative Claims with Compensation Determinations Responder & Survivor

|                                                      | 2013 | 2014  | 2015  | 2016  | 2017   | 2018   | 2019   | 2020   | 2021   | 2022   | 2023   | 2024 YTD |
|------------------------------------------------------|------|-------|-------|-------|--------|--------|--------|--------|--------|--------|--------|----------|
| Responder Compensation Determinations - Cumulative   | 218  | 2,580 | 7,739 | 9,595 | 12,491 | 16,512 | 20,032 | 24,269 | 27,826 | 31,170 | 34,615 | 36,536   |
| Survivor Compensation Determinations - Cumulative    | 6    | 402   | 1,261 | 1,737 | 2,462  | 4,029  | 6,458  | 10,521 | 14,088 | 17,618 | 22,175 | 24,584   |
| No Response Compensation Determinations - Cumulative | 1    | 25    | 130   | 193   | 285    | 370    | 442    | 473    | 526    | 593    | 672    | 717      |