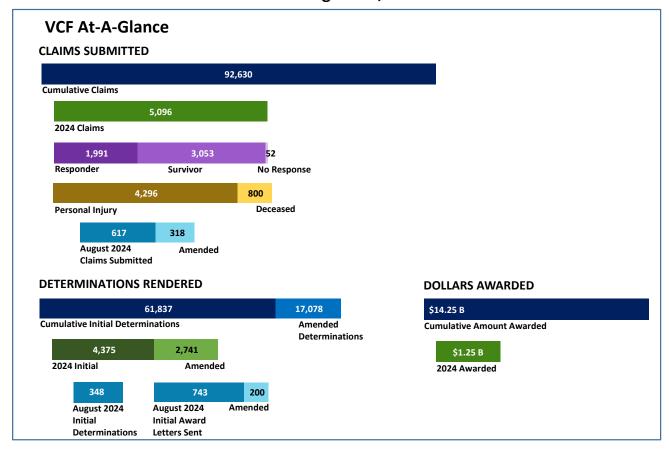

#### Claims Submitted by Month: Personal Injury & Deceased

|                        |        | 2024   |        |        |        |        |        |        |        |        |        |        |
|------------------------|--------|--------|--------|--------|--------|--------|--------|--------|--------|--------|--------|--------|
|                        | Sep    | Oct    | Nov    | Dec    | Jan    | Feb    | Mar    | Apr    | May    | Jun    | Jul    | Aug    |
| Personal Injury Claims | 424    | 458    | 424    | 437    | 519    | 498    | 601    | 598    | 532    | 509    | 539    | 500    |
| Deceased Claims        | 80     | 82     | 94     | 71     | 103    | 95     | 93     | 91     | 101    | 97     | 103    | 117    |
| Unknown Claims         | -      | -      | -      | -      | -      | -      | -      | -      | -      | -      | -      | -      |
| Claims - Cumulative    | 85,968 | 86,508 | 87,026 | 87,534 | 88,156 | 88,749 | 89,443 | 90,132 | 90,765 | 91,371 | 92,013 | 92,630 |

#### Claims Submitted by Month: Responder & Survivor

|                     |        | 2023   |        |        |        |        | 2024   |        |        |        |        |        |  |  |  |  |
|---------------------|--------|--------|--------|--------|--------|--------|--------|--------|--------|--------|--------|--------|--|--|--|--|
|                     | Sep    | Oct    | Nov    | Dec    | Jan    | Feb    | Mar    | Apr    | May    | Jun    | Jul    | Aug    |  |  |  |  |
| Responder Claims    | 220    | 226    | 225    | 215    | 239    | 246    | 273    | 298    | 227    | 236    | 238    | 234    |  |  |  |  |
| Survivor Claims     | 282    | 308    | 289    | 288    | 375    | 341    | 413    | 384    | 399    | 365    | 400    | 376    |  |  |  |  |
| No Response Claims  | 2      | 6      | 4      | 5      | 8      | 6      | 8      | 7      | 7      | 5      | 4      | 7      |  |  |  |  |
| Claims - Cumulative | 85,968 | 86,508 | 87,026 | 87,534 | 88,156 | 88,749 | 89,443 | 90,132 | 90,765 | 91,371 | 92,013 | 92,630 |  |  |  |  |

#### Compensation Determinations by Month: Initial & Amended

|                                     |     | 2023 | }   |     | 2024 |     |     |     |     |     |     |     |  |  |
|-------------------------------------|-----|------|-----|-----|------|-----|-----|-----|-----|-----|-----|-----|--|--|
|                                     | Sep | Oct  | Nov | Dec | Jan  | Feb | Mar | Apr | May | Jun | Jul | Aug |  |  |
| Initial Compensation Determinations | 691 | 587  | 753 | 586 | 735  | 372 | 568 | 539 | 587 | 517 | 709 | 348 |  |  |
| Amended Compensation Determinations | 261 | 165  | 258 | 177 | 277  | 386 | 445 | 496 | 449 | 311 | 289 | 88  |  |  |