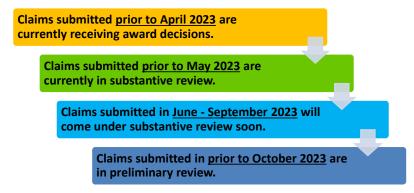

#### **Claim Review Timeline\***

\* This timeline applies only to claims that are submitted in good order, meaning they have the required documents the VCF needs in order to determine the claimant's eligibility and calculate the award. Claims that are made inactive or placed on hold because they were not submitted with the required documents take significantly longer to review and are not reflected in this timeline.