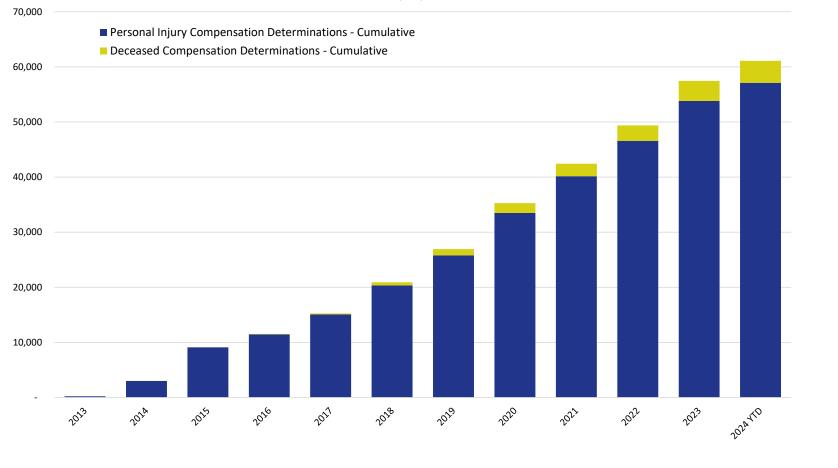

#### Cumulative Claims with Compensation Determinations Personal Injury & Deceased

|                                                          | 2013 | 2014  | 2015  | 2016   | 2017   | 2018   | 2019   | 2020   | 2021   | 2022   | 2023   | 2024 YTD |
|----------------------------------------------------------|------|-------|-------|--------|--------|--------|--------|--------|--------|--------|--------|----------|
| Personal Injury Compensation Determinations - Cumulative | 225  | 3,000 | 9,110 | 11,470 | 15,057 | 20,332 | 25,796 | 33,477 | 40,151 | 46,582 | 53,818 | 57,102   |
| Deceased Compensation Determinations - Cumulative        | -    | 7     | 20    | 55     | 181    | 579    | 1,136  | 1,786  | 2,289  | 2,799  | 3,644  | 3,993    |