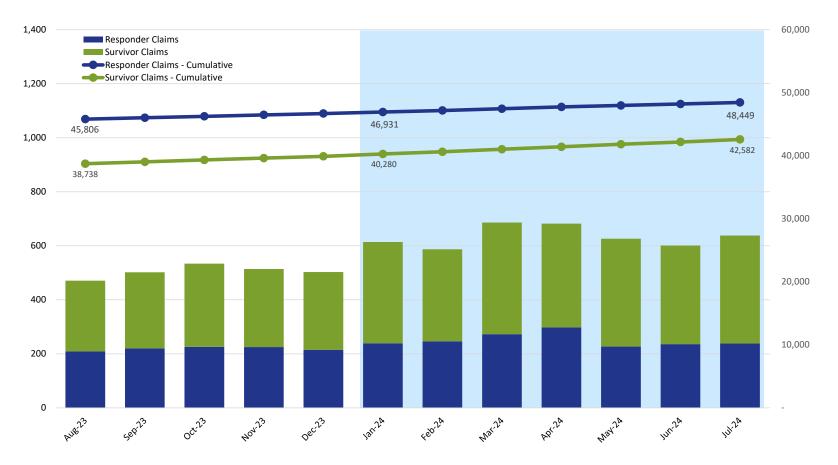

#### Claims Submitted by Month: Responder & Survivor

|                     |        | 2023   |        |        |        |        |        | 2024   |        |        |        |        |  |  |  |  |
|---------------------|--------|--------|--------|--------|--------|--------|--------|--------|--------|--------|--------|--------|--|--|--|--|
|                     | Aug    | Sep    | Oct    | Nov    | Dec    | Jan    | Feb    | Mar    | Apr    | May    | Jun    | Jul    |  |  |  |  |
| Responder Claims    | 209    | 220    | 226    | 225    | 215    | 239    | 246    | 273    | 298    | 227    | 236    | 238    |  |  |  |  |
| Survivor Claims     | 262    | 282    | 308    | 289    | 288    | 375    | 341    | 413    | 384    | 399    | 365    | 400    |  |  |  |  |
| No Response Claims  | 2      | 2      | 6      | 4      | 5      | 8      | 6      | 8      | 7      | 7      | 5      | 4      |  |  |  |  |
| Claims - Cumulative | 85,463 | 85,967 | 86,507 | 87,025 | 87,533 | 88,155 | 88,748 | 89,442 | 90,131 | 90,764 | 91,370 | 92,012 |  |  |  |  |