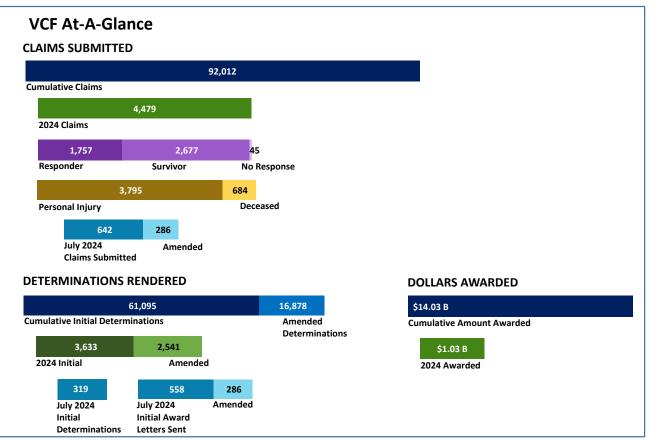

#### Claims Submitted by Month: Personal Injury & Deceased

|                        |        |        | 2023   |        |        | 2024   |        |        |        |        |        |        |  |  |
|------------------------|--------|--------|--------|--------|--------|--------|--------|--------|--------|--------|--------|--------|--|--|
|                        | Aug    | Sep    | Oct    | Nov    | Dec    | Jan    | Feb    | Mar    | Apr    | May    | Jun    | Jul    |  |  |
| Personal Injury Claims | 396    | 424    | 458    | 424    | 437    | 519    | 498    | 601    | 598    | 532    | 508    | 539    |  |  |
| Deceased Claims        | 77     | 80     | 82     | 94     | 71     | 103    | 95     | 93     | 91     | 101    | 98     | 103    |  |  |
| Unknown Claims         | -      | -      | -      | -      | -      | -      | -      | -      | -      | -      | -      | -      |  |  |
| Claims - Cumulative    | 85,463 | 85,967 | 86,507 | 87,025 | 87,533 | 88,155 | 88,748 | 89,442 | 90,131 | 90,764 | 91,370 | 92,012 |  |  |

#### Claims Submitted by Month: Responder & Survivor

|                     |        | 2023   |        |        |        |        |        | 2024   |        |        |        |        |  |  |  |  |
|---------------------|--------|--------|--------|--------|--------|--------|--------|--------|--------|--------|--------|--------|--|--|--|--|
|                     | Aug    | Sep    | Oct    | Nov    | Dec    | Jan    | Feb    | Mar    | Apr    | May    | Jun    | Jul    |  |  |  |  |
| Responder Claims    | 209    | 220    | 226    | 225    | 215    | 239    | 246    | 273    | 298    | 227    | 236    | 238    |  |  |  |  |
| Survivor Claims     | 262    | 282    | 308    | 289    | 288    | 375    | 341    | 413    | 384    | 399    | 365    | 400    |  |  |  |  |
| No Response Claims  | 2      | 2      | 6      | 4      | 5      | 8      | 6      | 8      | 7      | 7      | 5      | 4      |  |  |  |  |
| Claims - Cumulative | 85,463 | 85,967 | 86,507 | 87,025 | 87,533 | 88,155 | 88,748 | 89,442 | 90,131 | 90,764 | 91,370 | 92,012 |  |  |  |  |

#### Compensation Determinations by Month: Initial & Amended

|                                     |     | 2023 |     | 2024 |     |     |     |     |     |     |     |     |
|-------------------------------------|-----|------|-----|------|-----|-----|-----|-----|-----|-----|-----|-----|
|                                     | Aug | Sep  | Oct | Nov  | Dec | Jan | Feb | Mar | Apr | May | Jun | Jul |
| Initial Compensation Determinations | 774 | 691  | 587 | 753  | 586 | 735 | 372 | 568 | 539 | 587 | 513 | 319 |
| Amended Compensation Determinations | 339 | 261  | 165 | 258  | 177 | 277 | 386 | 445 | 496 | 449 | 311 | 177 |

#### Cumulative Claims with Compensation Determinations Personal Injury & Deceased

|                                                          | 2013 | 2014  | 2015  | 2016   | 2017   | 2018   | 2019   | 2020   | 2021   | 2022   | 2023   | 2024 YTD |
|----------------------------------------------------------|------|-------|-------|--------|--------|--------|--------|--------|--------|--------|--------|----------|
| Personal Injury Compensation Determinations - Cumulative | 225  | 3,000 | 9,110 | 11,470 | 15,057 | 20,332 | 25,796 | 33,477 | 40,151 | 46,582 | 53,818 | 57,102   |
| Deceased Compensation Determinations - Cumulative        | -    | 7     | 20    | 55     | 181    | 579    | 1,136  | 1,786  | 2,289  | 2,799  | 3,644  | 3,993    |

#### Cumulative Claims with Compensation Determinations Responder & Survivor

|                                                      | 2013 | 2014  | 2015  | 2016  | 2017   | 2018   | 2019   | 2020   | 2021   | 2022   | 2023   | 2024 YTD |
|------------------------------------------------------|------|-------|-------|-------|--------|--------|--------|--------|--------|--------|--------|----------|
| Responder Compensation Determinations - Cumulative   | 218  | 2,580 | 7,739 | 9,595 | 12,491 | 16,512 | 20,032 | 24,269 | 27,826 | 31,170 | 34,615 | 36,228   |
| Survivor Compensation Determinations - Cumulative    | 6    | 402   | 1,261 | 1,737 | 2,462  | 4,029  | 6,458  | 10,521 | 14,088 | 17,618 | 22,175 | 24,153   |
| No Response Compensation Determinations - Cumulative | 1    | 25    | 130   | 193   | 285    | 370    | 442    | 473    | 526    | 593    | 672    | 714      |