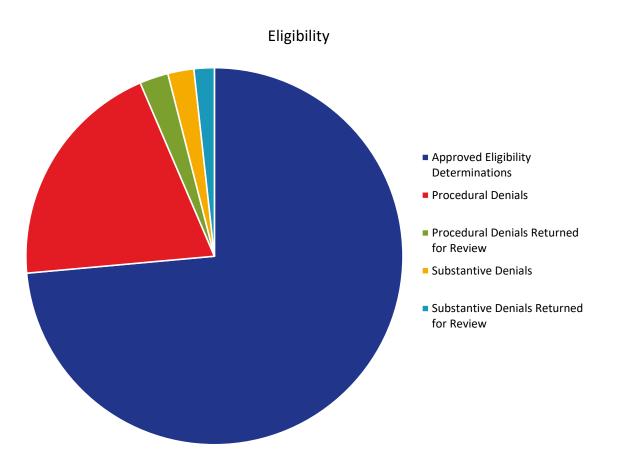

|                                         | 2023   |        |        |        |        |        | 2024            |        |        |        |        |        |  |  |  |
|-----------------------------------------|--------|--------|--------|--------|--------|--------|-----------------|--------|--------|--------|--------|--------|--|--|--|
| _                                       | Aug    | Sep    | Oct    | Nov    | Dec    | Jan    | Feb             | Mar    | Apr    | May    | Jun    | Jul    |  |  |  |
| Approved Eligibility Determinations     | 56,059 | 56,835 | 57,431 | 58,216 | 58,749 | 59,462 | 59 <i>,</i> 858 | 60,402 | 60,909 | 61,527 | 62,015 | 62,598 |  |  |  |
| Procedural Denials                      | 14,503 | 14,582 | 15,157 | 15,577 | 15,737 | 15,897 | 16,028          | 16,092 | 16,434 | 16,630 | 16,845 | 17,016 |  |  |  |
| Procedural Denials Returned for Review  | 873    | 890    | 1,221  | 1,475  | 1,538  | 1,585  | 1,638           | 1,650  | 1,800  | 1,925  | 2,038  | 2,096  |  |  |  |
| Substantive Denials                     | 1,531  | 1,537  | 1,577  | 1,603  | 1,625  | 1,672  | 1,688           | 1,716  | 1,744  | 1,786  | 1,820  | 1,900  |  |  |  |
| Substantive Denials Returned for Review | 656    | 684    | 825    | 904    | 966    | 1,105  | 1,188           | 1,252  | 1,313  | 1,379  | 1,454  | 1,483  |  |  |  |