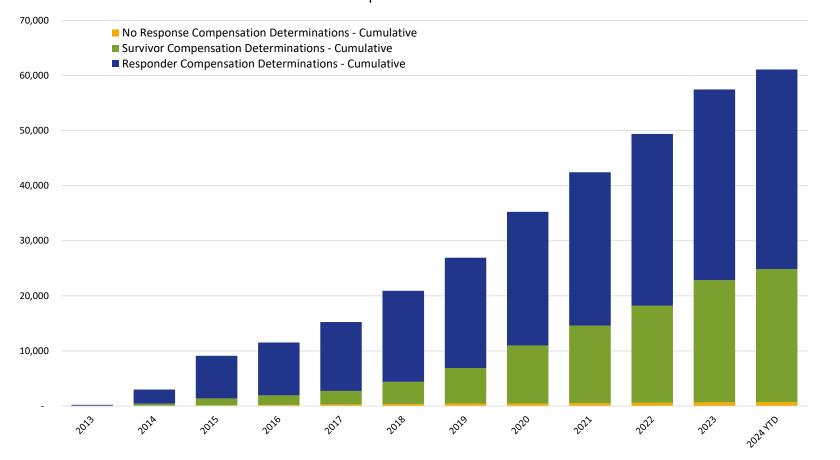

#### Cumulative Claims with Compensation Determinations Responder & Survivor

|                                                      | 2013 | 2014  | 2015  | 2016  | 2017   | 2018   | 2019   | 2020   | 2021   | 2022   | 2023   | 2024 YTD |
|------------------------------------------------------|------|-------|-------|-------|--------|--------|--------|--------|--------|--------|--------|----------|
| Responder Compensation Determinations - Cumulative   | 218  | 2,580 | 7,739 | 9,595 | 12,491 | 16,512 | 20,032 | 24,269 | 27,826 | 31,170 | 34,615 | 36,228   |
| Survivor Compensation Determinations - Cumulative    | 6    | 402   | 1,261 | 1,737 | 2,462  | 4,029  | 6,458  | 10,521 | 14,088 | 17,618 | 22,175 | 24,153   |
| No Response Compensation Determinations - Cumulative | 1    | 25    | 130   | 193   | 285    | 370    | 442    | 473    | 526    | 593    | 672    | 714      |