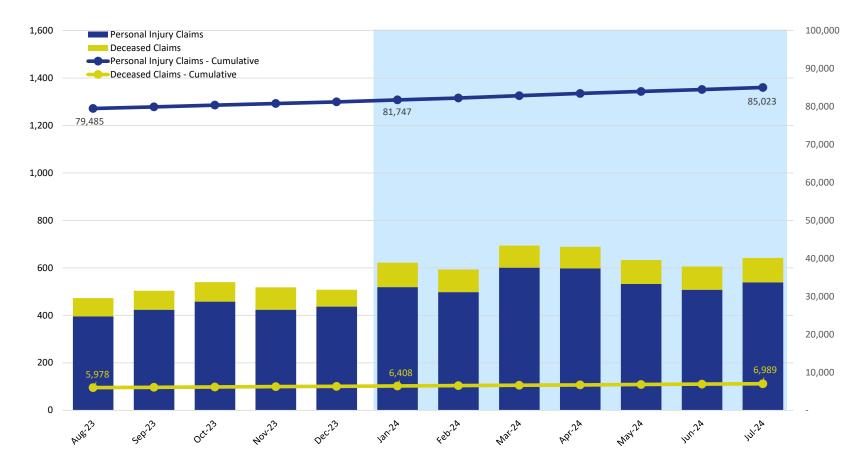

#### Claims Submitted by Month: Personal Injury & Deceased

|                        |        |        | 2023   |        |        | 2024   |        |        |        |        |        |        |  |  |
|------------------------|--------|--------|--------|--------|--------|--------|--------|--------|--------|--------|--------|--------|--|--|
|                        | Aug    | Sep    | Oct    | Nov    | Dec    | Jan    | Feb    | Mar    | Apr    | May    | Jun    | Jul    |  |  |
| Personal Injury Claims | 396    | 424    | 458    | 424    | 437    | 519    | 498    | 601    | 598    | 532    | 508    | 539    |  |  |
| Deceased Claims        | 77     | 80     | 82     | 94     | 71     | 103    | 95     | 93     | 91     | 101    | 98     | 103    |  |  |
| Unknown Claims         | -      | -      | -      | -      | -      | -      | -      | -      | -      | -      | -      | -      |  |  |
| Claims - Cumulative    | 85,463 | 85,967 | 86,507 | 87,025 | 87,533 | 88,155 | 88,748 | 89,442 | 90,131 | 90,764 | 91,370 | 92,012 |  |  |