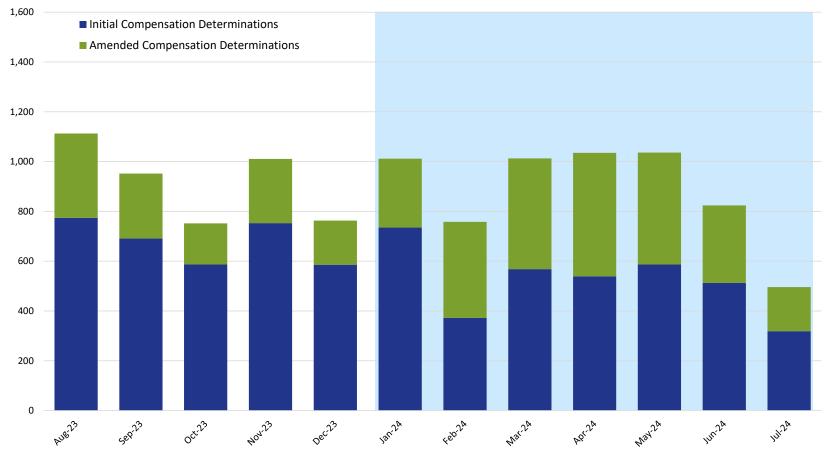

#### Compensation Determinations by Month: Initial & Amended

|                                     |     | 2023 |     | 2024 |     |     |     |     |     |     |     |     |
|-------------------------------------|-----|------|-----|------|-----|-----|-----|-----|-----|-----|-----|-----|
|                                     | Aug | Sep  | Oct | Nov  | Dec | Jan | Feb | Mar | Apr | May | Jun | Jul |
| Initial Compensation Determinations | 774 | 691  | 587 | 753  | 586 | 735 | 372 | 568 | 539 | 587 | 513 | 319 |
| Amended Compensation Determinations | 339 | 261  | 165 | 258  | 177 | 277 | 386 | 445 | 496 | 449 | 311 | 177 |

**NOTE:** This chart includes only those compensation determinations for which the claimant has been notified by the VCF in writing of the amount of their award. Once a claimant is notified, the determination is counted on this chart, but it is reflected in the month in which the award was finalized and deemed ready for final quality checks, not in the month in which the claimant was notified. The VCF process includes a series of quality checks that are completed before a claimant is notified. These quality checks may take several weeks or longer. This means that there are claims for which substantive review has been completed but they are not counted on this chart because the claimant has not yet been notified of the award. This also means that the monthly numbers shown here for prior months will change from one report to the next as claims completed in earlier months finish the quality check process and claimants are notified.