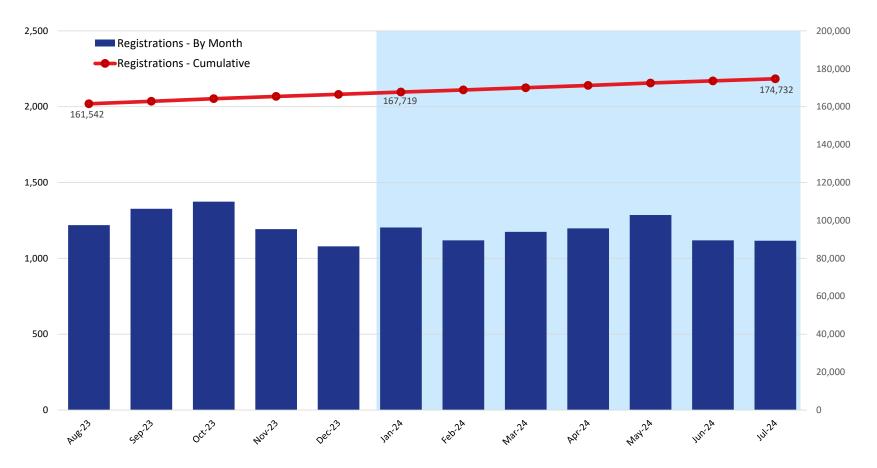

|                                   |         |         | 2023    |         |         | 2024    |         |         |         |         |         |         |  |  |
|-----------------------------------|---------|---------|---------|---------|---------|---------|---------|---------|---------|---------|---------|---------|--|--|
|                                   | Aug     | Sep     | Oct     | Nov     | Dec     | Jan     | Feb     | Mar     | Apr     | May     | Jun     | Jul     |  |  |
| <b>Registrations - By Month</b>   | 1,219   | 1,327   | 1,374   | 1,193   | 1,079   | 1,204   | 1,119   | 1,175   | 1,198   | 1,286   | 1,119   | 1,116   |  |  |
| <b>Registrations - Cumulative</b> | 161,542 | 162,869 | 164,243 | 165,436 | 166,515 | 167,719 | 168,838 | 170,013 | 171,211 | 172,497 | 173,616 | 174,732 |  |  |