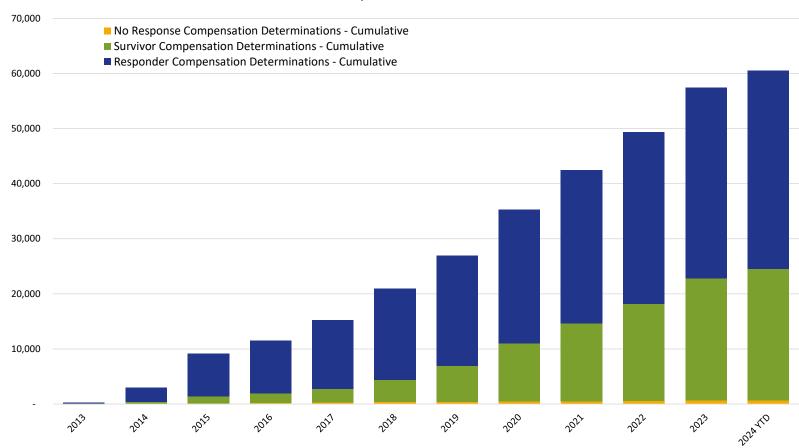

### Cumulative Claims with Compensation Determinations Responder & Survivor

|                                                      | 2013 | 2014  | 2015  | 2016  | 2017   | 2018   | 2019   | 2020   | 2021   | 2022   | 2023   | 2024 YTD |
|------------------------------------------------------|------|-------|-------|-------|--------|--------|--------|--------|--------|--------|--------|----------|
| Responder Compensation Determinations - Cumulative   | 218  | 2,579 | 7,738 | 9,594 | 12,490 | 16,511 | 20,031 | 24,268 | 27,825 | 31,169 | 34,614 | 35,988   |
| Survivor Compensation Determinations - Cumulative    | 6    | 402   | 1,261 | 1,737 | 2,462  | 4,029  | 6,458  | 10,521 | 14,088 | 17,618 | 22,175 | 23,837   |
| No Response Compensation Determinations - Cumulative | 1    | 25    | 130   | 193   | 285    | 370    | 442    | 473    | 526    | 593    | 672    | 712      |