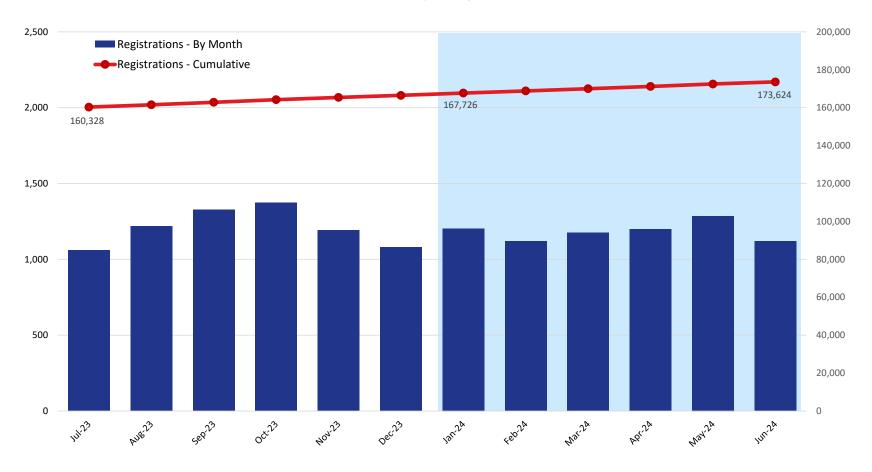

### **Unique Registrations**

|                            |         |         | 202     | 23      |         | 2024    |         |         |         |         |         |         |  |
|----------------------------|---------|---------|---------|---------|---------|---------|---------|---------|---------|---------|---------|---------|--|
|                            | Jul     | Aug     | Sep     | Oct     | Nov     | Dec     | Jan     | Feb     | Mar     | Apr     | May     | Jun     |  |
| Registrations - By Month   | 1,060   | 1,219   | 1,327   | 1,374   | 1,193   | 1,081   | 1,204   | 1,119   | 1,175   | 1,199   | 1,286   | 1,119   |  |
| Registrations - Cumulative | 160,328 | 161,547 | 162,874 | 164,248 | 165,441 | 166,522 | 167,726 | 168,845 | 170,020 | 171,219 | 172,505 | 173,624 |  |