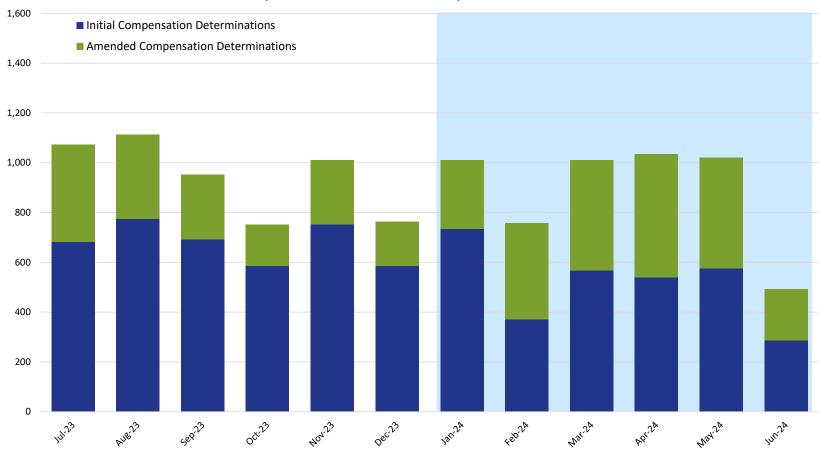

### Compensation Determinations by Month: Initial & Amended

| _                                   |     |     | 2023 | 1   |     | 2024 |     |     |     |     |     |     |  |
|-------------------------------------|-----|-----|------|-----|-----|------|-----|-----|-----|-----|-----|-----|--|
|                                     | Jul | Aug | Sep  | Oct | Nov | Dec  | Jan | Feb | Mar | Apr | May | Jun |  |
| Initial Compensation Determinations | 683 | 774 | 691  | 587 | 753 | 586  | 735 | 372 | 568 | 539 | 576 | 286 |  |
| Amended Compensation Determinations | 390 | 339 | 261  | 165 | 258 | 177  | 277 | 386 | 444 | 496 | 446 | 206 |  |

**NOTE:** This chart includes only those compensation determinations for which the claimant has been notified by the VCF in writing of the amount of their award. Once a claimant is notified, the determination is counted on this chart, but it is reflected in the month in which the award was finalized and deemed ready for final quality checks, not in the month in which the claimant was notified. The VCF process includes a series of quality checks that are completed before a claimant is notified. These quality checks may take several weeks or longer. This means that there are claims for which substantive review has been completed but they are not counted on this chart because the claimant has not yet been notified of the award. This also means that the monthly numbers shown here for prior months will change from one report to the next as claims completed in earlier months finish the quality check process and claimants are notified.