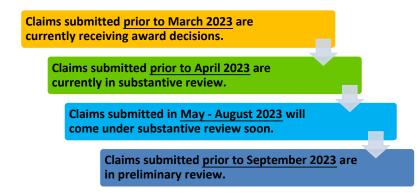

#### **Claim Review Timeline\***

<sup>\*</sup> This timeline applies only to claims that are submitted in good order, meaning they have the required documents the VCF needs in order to determine the claimant's eligibility and calculate the award. Claims that are made inactive or placed on hold because they were not submitted with the required documents take significantly longer to review and are not reflected in this timeline.