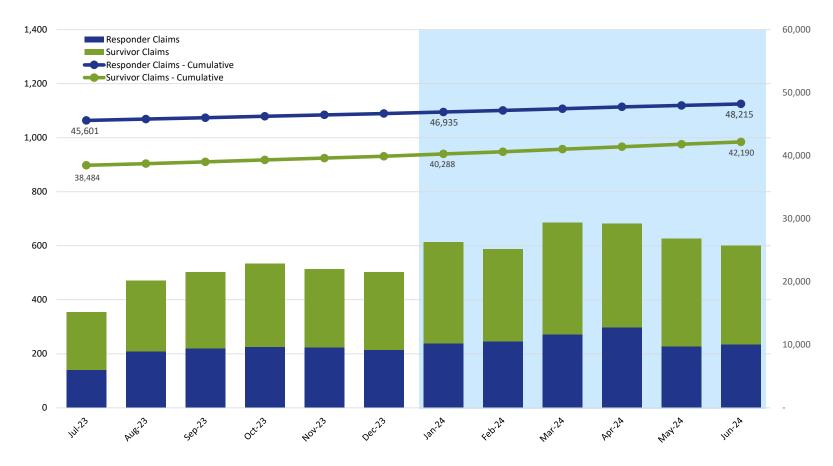

### Claims Submitted by Month: Responder & Survivor

|                     |        |        | 202    | 3      |        | 2024   |        |        |        |        |        |        |  |
|---------------------|--------|--------|--------|--------|--------|--------|--------|--------|--------|--------|--------|--------|--|
|                     | Jul    | Aug    | Sep    | Oct    | Nov    | Dec    | Jan    | Feb    | Mar    | Apr    | May    | Jun    |  |
| Responder Claims    | 140    | 209    | 220    | 226    | 225    | 215    | 239    | 246    | 273    | 298    | 227    | 236    |  |
| Survivor Claims     | 214    | 262    | 282    | 308    | 289    | 288    | 375    | 341    | 413    | 384    | 399    | 365    |  |
| No Response Claims  | 10     | 2      | 2      | 6      | 4      | 5      | 8      | 6      | 8      | 7      | 7      | 5      |  |
| Claims - Cumulative | 85,002 | 85,475 | 85,979 | 86,519 | 87,037 | 87,545 | 88,167 | 88,760 | 89,454 | 90,143 | 90,776 | 91,382 |  |