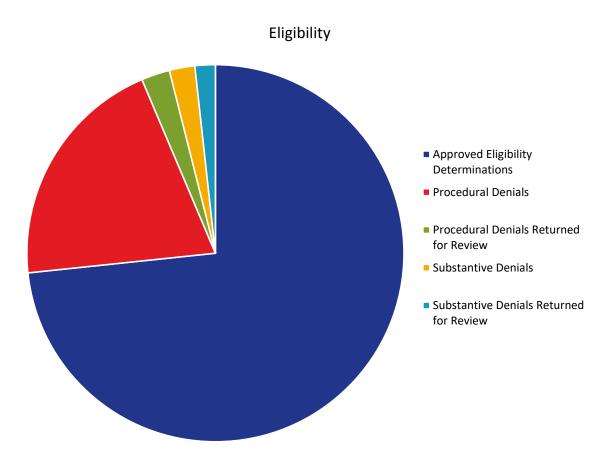

|                                         |        |        | 202    | 23     |        | 2024   |        |        |        |        |        |        |  |
|-----------------------------------------|--------|--------|--------|--------|--------|--------|--------|--------|--------|--------|--------|--------|--|
| _                                       | Jul    | Aug    | Sep    | Oct    | Nov    | Dec    | Jan    | Feb    | Mar    | Apr    | May    | Jun    |  |
| Approved Eligibility Determinations     | 55,204 | 56,059 | 56,835 | 57,431 | 58,216 | 58,749 | 59,462 | 59,858 | 60,402 | 60,909 | 61,528 | 62,016 |  |
| Procedural Denials                      | 13,493 | 14,628 | 14,709 | 15,313 | 15,750 | 15,918 | 16,083 | 16,223 | 16,288 | 16,656 | 16,885 | 17,163 |  |
| Procedural Denials Returned for Review  | 468    | 1,056  | 1,073  | 1,381  | 1,621  | 1,678  | 1,722  | 1,766  | 1,778  | 1,905  | 2,002  | 2,062  |  |
| Substantive Denials                     | 1,513  | 1,540  | 1,546  | 1,586  | 1,612  | 1,634  | 1,680  | 1,695  | 1,717  | 1,743  | 1,783  | 1,849  |  |
| Substantive Denials Returned for Review | 603    | 685    | 713    | 854    | 933    | 996    | 1,140  | 1,224  | 1,297  | 1,363  | 1,433  | 1,476  |  |