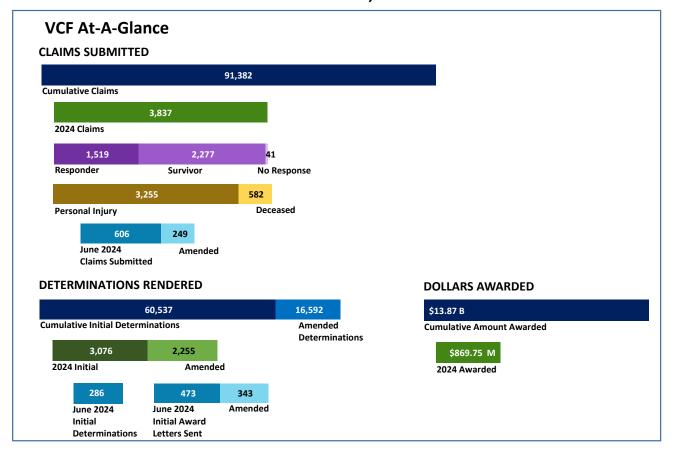

#### **Claim Review Timeline\***

<sup>\*</sup> This timeline applies only to claims that are submitted in good order, meaning they have the required documents the VCF needs in order to determine the claimant's eligibility and calculate the award. Claims that are made inactive or placed on hold because they were not submitted with the required documents take significantly longer to review and are not reflected in this timeline.