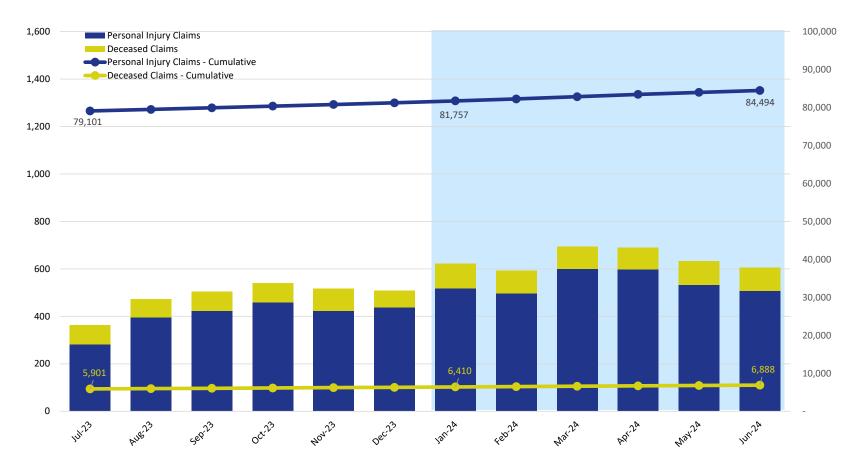

### Claims Submitted by Month: Personal Injury & Deceased

|                        |        |        | 202    | 3      |        | 2024   |        |        |        |        |        |        |  |
|------------------------|--------|--------|--------|--------|--------|--------|--------|--------|--------|--------|--------|--------|--|
|                        | Jul    | Aug    | Sep    | Oct    | Nov    | Dec    | Jan    | Feb    | Mar    | Apr    | May    | Jun    |  |
| Personal Injury Claims | 283    | 396    | 423    | 458    | 424    | 437    | 518    | 498    | 601    | 598    | 532    | 508    |  |
| Deceased Claims        | 81     | 77     | 81     | 82     | 94     | 71     | 104    | 95     | 93     | 91     | 101    | 98     |  |
| Unknown Claims         | -      | -      | -      | -      | -      | -      | -      | -      | -      | -      | -      | -      |  |
| Claims - Cumulative    | 85,002 | 85,475 | 85,979 | 86,519 | 87,037 | 87,545 | 88,167 | 88,760 | 89,454 | 90,143 | 90,776 | 91,382 |  |