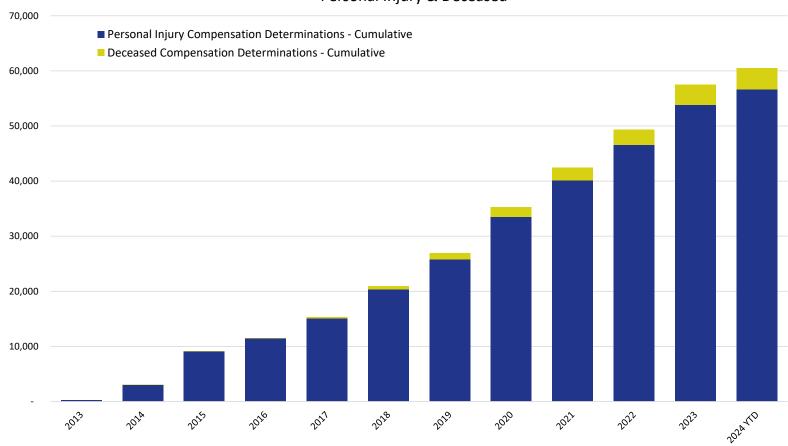

### Cumulative Claims with Compensation Determinations Personal Injury & Deceased

|                                                          | 2013 | 2014  | 2015  | 2016   | 2017   | 2018   | 2019   | 2020   | 2021   | 2022   | 2023   | 2024 YTD |
|----------------------------------------------------------|------|-------|-------|--------|--------|--------|--------|--------|--------|--------|--------|----------|
| Personal Injury Compensation Determinations - Cumulative | 225  | 2,999 | 9,109 | 11,469 | 15,056 | 20,331 | 25,795 | 33,476 | 40,150 | 46,581 | 53,817 | 56,625   |
| Deceased Compensation Determinations - Cumulative        | -    | 7     | 20    | 55     | 181    | 579    | 1,136  | 1,786  | 2,289  | 2,799  | 3,644  | 3,912    |